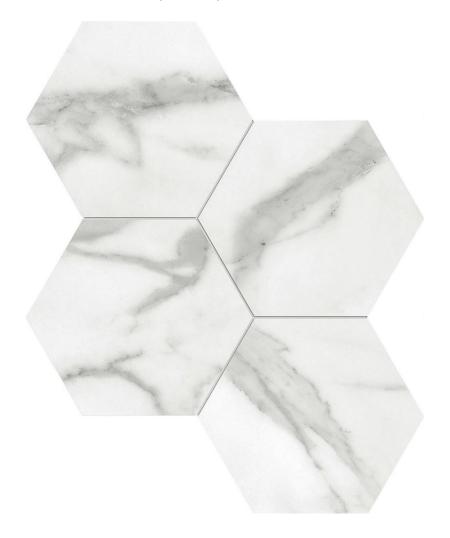

## PRODUCT STATUARIO VENEZIA HONED 6

Tile | 12"x14" | Glazed Porcelain

## **GRAPHIC VARIETY**