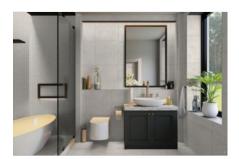

## PRODUCT FLORENCE 20X20F DUNE MATTE

Tile | | Glazed Porcelain





## **GRAPHIC VARIETY**









## **ROOM SCENES**





## **TECHNICAL DATA**

CODE: QUFC-DU-3

NAME: Florence 20X20F Dune Matte

SERIES: Florence FINISH: Matte LOOK: Marble Look

BREAKING STRENGHT: >350 - >1600 CHEMICAL RESISTANCE: CLASS A

DCOF: MATTE ≥0.60 STATUS: Coming Soon

FAMILY: Tile

FROST RESISTANCE: Yes

PEI: 4

R VALUE: MATTE R10 SHADE VARIATION: V3

STAIN RESISTANCE: CLASS A & 5 STYLE: Traditional, Contemporary

SUITABLE FOR: Indoor, Outdoor, Pool, Backsplash, Shower

TYPOLOGY: Glazed Porcelain THICKNESS: 8.5 mm TYPE OF PIECE: Field Tile USE: Floor and Wall

WATER ABSORPTION: <=0.5%