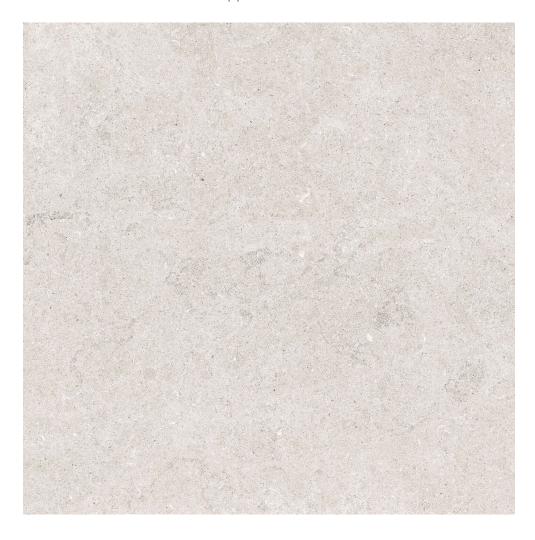

## PRODUCT FLORENCE 20X20F DUNE MATTE

Tile | | Glazed Porcelain





## **GRAPHIC VARIETY**









## **ROOM SCENES**





## **TECHNICAL DATA**

CODE: QUFC-DU-3

NAME: Florence 20X20F Dune Matte

SERIES: Florence FINISH: Matte LOOK: Marble Look

BREAKING STRENGHT: >350 - >1600 CHEMICAL RESISTANCE: CLASS A

DCOF: MATTE ≥0.60 STATUS: Coming Soon

FAMILY: Tile

FROST RESISTANCE: Yes

PEI: 4

R VALUE: MATTE R10 SHADE VARIATION: V3

STAIN RESISTANCE: CLASS A & 5 STYLE: Traditional, Contemporary

SUITABLE FOR: Indoor, Outdoor, Pool, Backsplash, Shower

TYPOLOGY: Glazed Porcelain THICKNESS: 8.5 mm TYPE OF PIECE: Field Tile USE: Floor and Wall

WATER ABSORPTION: <=0.5%