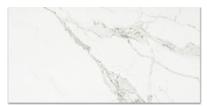

## PRODUCT POLISHED LOVE 24X48

Tile | 24"x47" | Porcelain

## **GRAPHIC VARIETY**

## **TECHNICAL DATA**

CODE: QUAD-LO-6PN

NAME: Polished Love 24X48

SIZE: 24"x47" SERIES: Ardor FINISH: Polish LOOK: Marble Look FAMILY: Tile

FROST RESISTANCE: Yes

**RECTIFIED:** Yes

STYLE: Contemporary SUITABLE FOR: Indoor TYPOLOGY: Porcelain TYPE OF PIECE: Field Tile USE: Floor and Wall