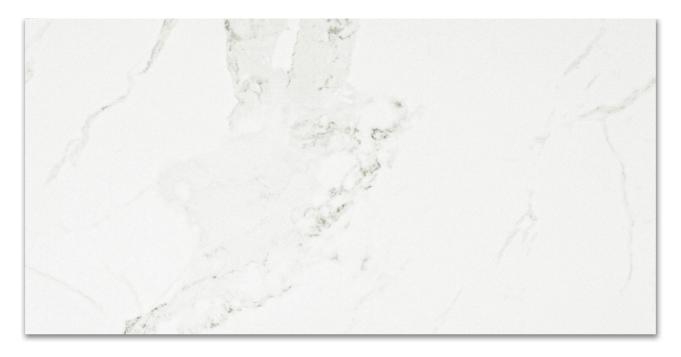

## PRODUCT POLISHED LOVE 24X48

Tile | 24"x47" | Porcelain

## **GRAPHIC VARIETY**