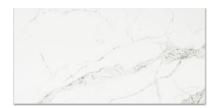

## PRODUCT POLISHED LOVE 24X48

Tile | 24"x47" | Porcelain

## **GRAPHIC VARIETY**

## **TECHNICAL DATA**

CODE: QUAD-LO-6PN

NAME: Polished Love 24X48

SIZE: 24"x47" SERIES: Ardor FINISH: Polish LOOK: Marble Look FAMILY: Tile

FROST RESISTANCE: Yes

**RECTIFIED:** Yes

STYLE: Contemporary SUITABLE FOR: Indoor TYPOLOGY: Porcelain TYPE OF PIECE: Field Tile USE: Floor and Wall