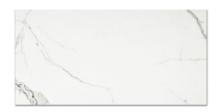

## PRODUCT POLISHED LOVE 24X48

Tile | 24"x47" | Porcelain

## **GRAPHIC VARIETY**

## **TECHNICAL DATA**

CODE: QUAD-LO-6PN

NAME: Polished Love 24X48

SIZE: 24"x47" SERIES: Ardor FINISH: Polish LOOK: Marble Look FAMILY: Tile

FROST RESISTANCE: Yes

**RECTIFIED:** Yes

STYLE: Contemporary SUITABLE FOR: Indoor TYPOLOGY: Porcelain TYPE OF PIECE: Field Tile USE: Floor and Wall