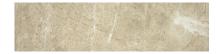

## PRODUCT 3X12 SAND BULLNOSE

Tile | 3"x12" | Glazed Porcelain

## **GRAPHIC VARIETY**

## **TECHNICAL DATA**

CODE: AC69-283

NAME: 3X12 Sand Bullnose

SIZE: 3"x12" SERIES: Regency FINISH: Matt LOOK: Marble Look FAMILY: Tile

FROST RESISTANCE: Yes

STYLE: Classic

SUITABLE FOR: Indoor,Shower TYPOLOGY: Glazed Porcelain TYPE OF PIECE: Bullnose USE: Floor and Wall