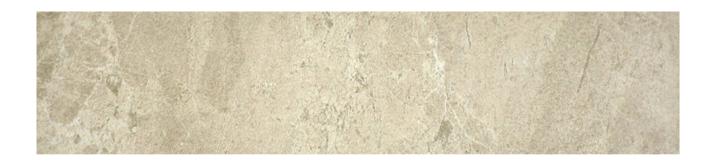

## PRODUCT 3X12 SAND BULLNOSE

Tile | 3"x12" | Glazed Porcelain

## **TECHNICAL DATA**

CODE: AC69-283

NAME: 3X12 Sand Bullnose

SIZE: 3"x12" SERIES: Regency FINISH: Matt LOOK: Marble Look FAMILY: Tile

FROST RESISTANCE: Yes

STYLE: Classic

SUITABLE FOR: Indoor,Shower TYPOLOGY: Glazed Porcelain TYPE OF PIECE: Bullnose USE: Floor and Wall