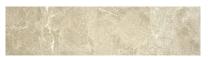

## PRODUCT 3X12 SAND BULLNOSE

Tile | 3"x12" | Glazed Porcelain

## **GRAPHIC VARIETY**

## **TECHNICAL DATA**

CODE: AC69-283

NAME: 3X12 Sand Bullnose

SIZE: 3"x12" SERIES: Regency FINISH: Matt LOOK: Marble Look FAMILY: Tile

FROST RESISTANCE: Yes

STYLE: Classic

SUITABLE FOR: Indoor,Shower TYPOLOGY: Glazed Porcelain TYPE OF PIECE: Bullnose USE: Floor and Wall