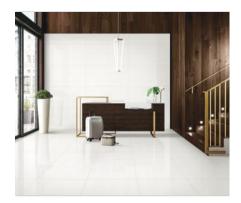

# PRODUCT TREASURE ULTIMATE DOLOMITE 24X48 POLISHED

Tile | 24"x48" | Porcelain





## **GRAPHIC VARIETY**





## **ROOM SCENES**





#### **TECHNICAL DATA**

CODE: QUTS-UL-3

NAME: Treasure Ultimate Dolomite 24x48 Polished

SIZE: 24"x48" SERIES: Treasure FINISH: Polish LOOK: Marble Look FAMILY: Tile

FROST RESISTANCE: Yes

PEI: 4

SHADE VARIATION: V2 STYLE: Contemporary

SUITABLE FOR: Indoor|Shower

TYPOLOGY: Porcelain
TYPE OF PIECE: Field Tile
USE: Floor and Wall





#### **PACKING**

|         |              | BOX |      |    | PALLET |      |    |
|---------|--------------|-----|------|----|--------|------|----|
| Size    | Product type | pcs | sqft | lb | boxes  | sqft | lb |
| 24"x48" |              |     |      |    |        |      |    |

**WARNING** The information contained in this packing list is for guidance only, the contents of the packing may vary. Please consult our sales representatives for an exact