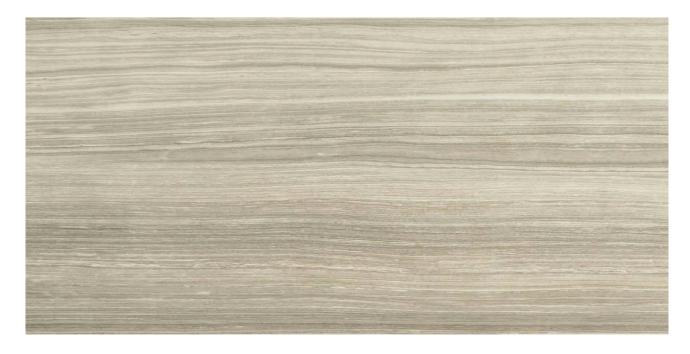

## PRODUCT 12X24F CLAY

Tile | 12"x24" | Glazed Porcelain

## **TECHNICAL DATA**

CODE: AC69-180 NAME: 12X24F Clay SIZE: 12"x24" SERIES: Eramosa FINISH: Matt LOOK: Marble Look FAMILY: Tile

FROST RESISTANCE: Yes

**PEI**: 4

STYLE: Contemporary TYPOLOGY: Glazed Porcelain TYPE OF PIECE: Field Tile USE: Floor and Wall