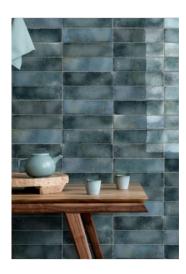

# PRODUCT SOUTH BEACH BLUE 2.75X9.5

Tile  $\mid$  2.75"x9.5"  $\mid$  Ceramic





# **GRAPHIC VARIETY**





# **ROOM SCENES**







### **TECHNICAL DATA**

CODE: QUMH-SO-1

NAME: South Beach Blue 2.75x9.5

SIZE: 2.75"x9.5" SERIES: Miami FINISH: Gloss LOOK: Subway Tile FAMILY: Tile STYLE: Traditional

SUITABLE FOR: Backsplash,Indoor

TYPOLOGY: Ceramic TYPE OF PIECE: Field Tile

USE: Wall only



### **PACKING**

|            |              | BOX |      |    | PALLET |       |    |
|------------|--------------|-----|------|----|--------|-------|----|
| Size       | Product type | pcs | sqft | lb | boxes  | sqft  | lb |
| 2.75"x9.5" | Field Tile   | 30  | 5.34 |    | 120    | 640.8 |    |

**WARNING** The information contained in this packing list is for guidance only, the contents of the packing may vary. Please consult our sales representatives for an exact list.