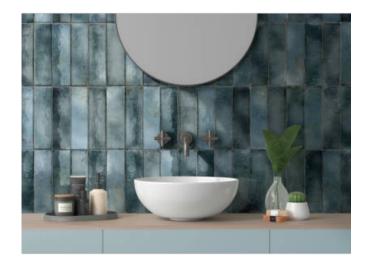

# PRODUCT SOUTH BEACH BLUE 2.75X9.5

Tile  $\mid$  2.75"x9.5"  $\mid$  Ceramic





# **GRAPHIC VARIETY**





# **ROOM SCENES**







### **TECHNICAL DATA**

CODE: QUMH-SO-1

NAME: South Beach Blue 2.75x9.5

SIZE: 2.75"x9.5" SERIES: Miami FINISH: Gloss LOOK: Subway Tile FAMILY: Tile STYLE: Traditional

SUITABLE FOR: Backsplash,Indoor

TYPOLOGY: Ceramic TYPE OF PIECE: Field Tile

USE: Wall only



### **PACKING**

|            |              | BOX |      |    | PALLET |       |    |
|------------|--------------|-----|------|----|--------|-------|----|
| Size       | Product type | pcs | sqft | lb | boxes  | sqft  | lb |
| 2.75"x9.5" | Field Tile   | 30  | 5.34 |    | 120    | 640.8 |    |

**WARNING** The information contained in this packing list is for guidance only, the contents of the packing may vary. Please consult our sales representatives for an exact list.