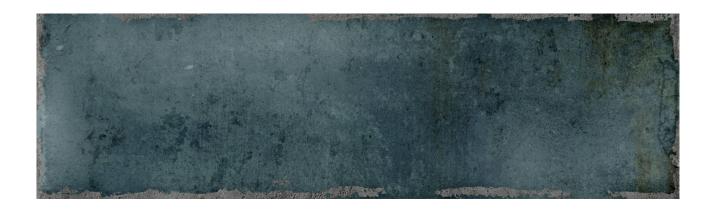

# PRODUCT SOUTH BEACH BLUE 2.75X9.5

Tile  $\mid$  2.75"x9.5"  $\mid$  Ceramic

### **TECHNICAL DATA**

CODE: QUMH-SO-1

NAME: South Beach Blue 2.75x9.5

SIZE: 2.75"x9.5" SERIES: Miami FINISH: Gloss LOOK: Subway Tile FAMILY: Tile STYLE: Traditional

SUITABLE FOR: Backsplash,Indoor

TYPOLOGY: Ceramic TYPE OF PIECE: Field Tile