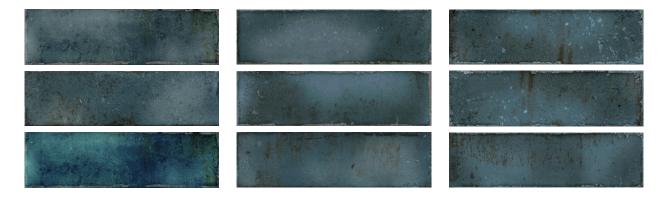

# PRODUCT SOUTH BEACH BLUE 2.75X9.5

Tile  $\mid$  2.75"x9.5"  $\mid$  Ceramic





# **GRAPHIC VARIETY**





# **ROOM SCENES**







### **TECHNICAL DATA**

CODE: QUMH-SO-1

NAME: South Beach Blue 2.75x9.5

SIZE: 2.75"x9.5" SERIES: Miami FINISH: Gloss LOOK: Subway Tile FAMILY: Tile STYLE: Traditional

SUITABLE FOR: Backsplash,Indoor

TYPOLOGY: Ceramic TYPE OF PIECE: Field Tile

USE: Wall only



### **PACKING**

|            |              | BOX |      |    | PALLET |       |    |
|------------|--------------|-----|------|----|--------|-------|----|
| Size       | Product type | pcs | sqft | lb | boxes  | sqft  | lb |
| 2.75"x9.5" | Field Tile   | 30  | 5.34 |    | 120    | 640.8 |    |

**WARNING** The information contained in this packing list is for guidance only, the contents of the packing may vary. Please consult our sales representatives for an exact list.