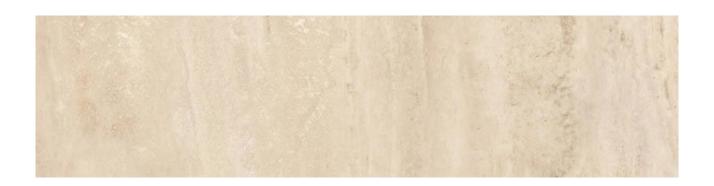

## PRODUCT CREMA NAVONA POLISHED 3X12 BULLNOSE

Tile | 3"x12" | Porcelain

## **GRAPHIC VARIETY**