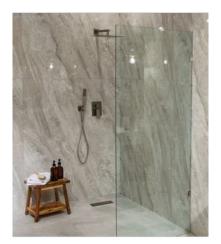

# PRODUCT MONT BLANC GLOSS WALL PANEL 48X120

Waterproof Wall and Floor Covering | 48"x120" | SPC





### **GRAPHIC VARIETY**





#### **ROOM SCENES**





## **TECHNICAL DATA**

CODE: LC830G04 NAME: Mont Blanc Gloss Wall Panel 48x120 SIZE: 48"x120" SERIES: Mont Blanc Gloss Wall FINISH: Gloss LOOK: Stone Look CLICK SYSTEM: Lico Fast Click COMMERCIAL WARRANTY: 10 Year EDGE: Beveled Edge FAMILY: Waterproof Wall and Floor Covering STYLE: Contemporary SUITABLE FOR: Shower|Indoor TYPOLOGY: SPC TYPE OF PIECE: Panel TYPOLOGY: Iconic Large Format Shower TOTAL THICKNESS: 5.0 mm USE: Wall only WEAR LAYER: UV Cured Lacquer



#### PACKING

|          |              | BOX |      |    | PALLET |      |    |
|----------|--------------|-----|------|----|--------|------|----|
| Size     | Product type | pcs | sqft | lb | boxes  | sqft | lb |
| 48"x120" | Panel        | 1   |      |    |        |      |    |

**WARNING** The information contained in this