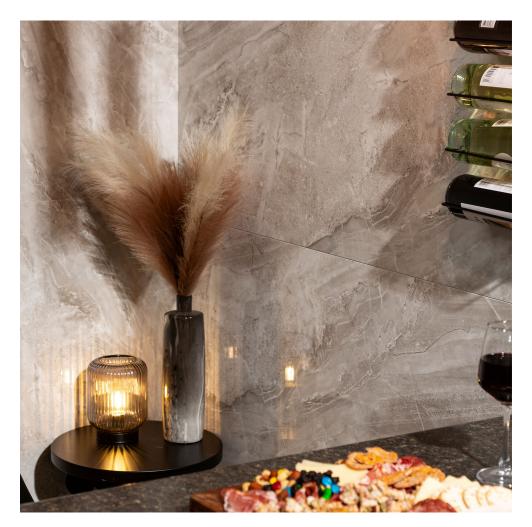

# PRODUCT MONT BLANC GLOSS WALL PANEL 48X120

Waterproof Wall and Floor Covering | 48"x120" | SPC





### **GRAPHIC VARIETY**





#### **ROOM SCENES**





## **TECHNICAL DATA**

CODE: LC830G04 NAME: Mont Blanc Gloss Wall Panel 48x120 SIZE: 48"x120" SERIES: Mont Blanc Gloss Wall FINISH: Gloss LOOK: Stone Look CLICK SYSTEM: Lico Fast Click COMMERCIAL WARRANTY: 10 Year EDGE: Beveled Edge FAMILY: Waterproof Wall and Floor Covering STYLE: Contemporary SUITABLE FOR: Shower|Indoor TYPOLOGY: SPC TYPE OF PIECE: Panel TYPOLOGY: Iconic Large Format Shower TOTAL THICKNESS: 5.0 mm USE: Wall only WEAR LAYER: UV Cured Lacquer



#### PACKING

|          |              | BOX |      |    | PALLET |      |    |
|----------|--------------|-----|------|----|--------|------|----|
| Size     | Product type | pcs | sqft | lb | boxes  | sqft | lb |
| 48"x120" | Panel        | 1   |      |    |        |