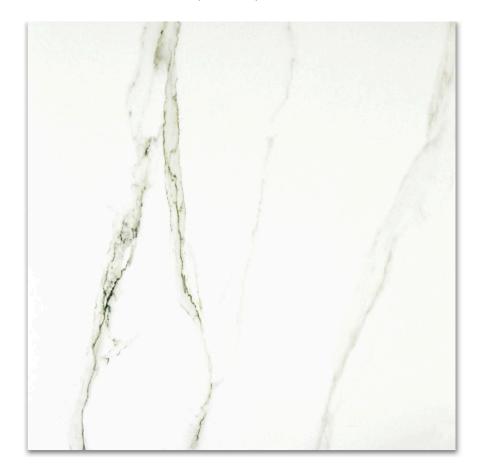

## PRODUCT MATTE ADORATION 24X24

Tile | 24"x24" | Porcelain

## **TECHNICAL DATA**

CODE: QUAD-AD-3N NAME: Matte Adoration 24X24 SIZE: 24"x24" SERIES: Ardor FINISH: Matt LOOK: Marble Look FAMILY: Tile FROST RESISTANCE: Yes RECTIFIED: Yes STYLE: Contemporary SUITABLE FOR: Indoor TYPOLOGY: Porcelain TYPE OF PIECE: Field Tile USE: Floor and Wall