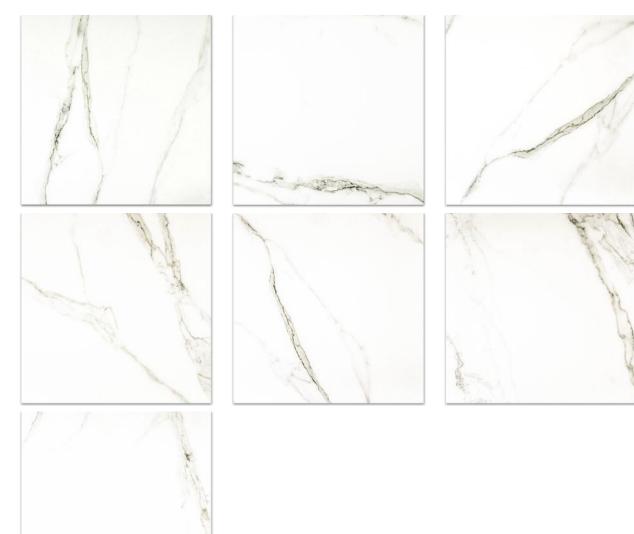

## PRODUCT MATTE ADORATION 24X24

Tile | 24"x24" | Porcelain





## **GRAPHIC VARIETY**





## **TECHNICAL DATA**

CODE: QUAD-AD-3N NAME: Matte Adoration 24X24 SIZE: 24"x24" SERIES: Ardor FINISH: Matt LOOK: Marble Look FAMILY: Tile FROST RESISTANCE: Yes RECTIFIED: Yes STYLE: Contemporary SUITABLE FOR: Indoor TYPOLOGY: Porcelain TYPE OF PIECE: Field Tile USE: Floor and Wall



## PACKING

|         |              | BOX |      |       | PALLET |      |         |
|---------|--------------|-----|------|-------|--------|------|---------|
| Size    | Product type | pcs | sqft | lb    | boxes  | sqft | lb      |
| 24"x24" | Field Tile   | 4   | 15.5 | 71.32 | 28     | 434  | 1996.96 |

**WARNING** The information contained in this packing list is for guidance only, the contents of the packing may vary. Please consult our sales representatives for an exact list.