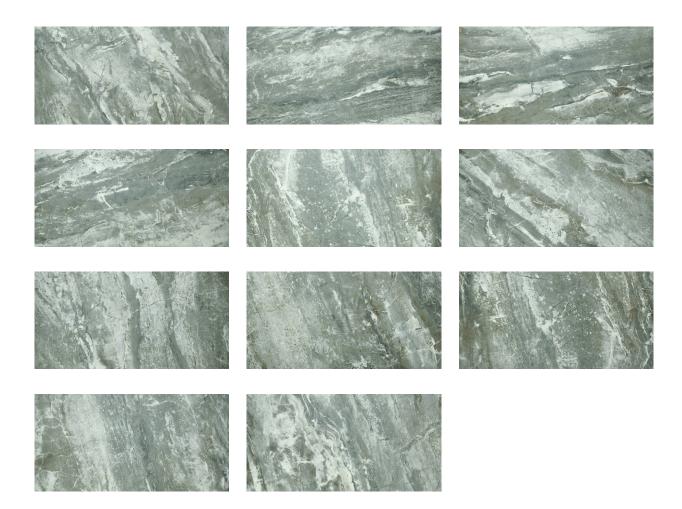

## PRODUCT PARANA 12X24

Tile | 12"x24" | Porcelain





## **GRAPHIC VARIETY**





## **TECHNICAL DATA**

CODE: QURI-PA-1 NAME: Parana 12X24

SIZE: 12"x24" SERIES: River Series FINISH: Matt LOOK: Marble Look FAMILY: Tile

FROST RESISTANCE: Yes

**PEI**: 4

STYLE: Classic

SUITABLE FOR: Indoor TYPOLOGY: Porcelain TYPE OF PIECE: Field Tile USE: Floor and Wall



## **PACKING**

|         |              | BOX |       |    | PALLET |        |    |
|---------|--------------|-----|-------|----|--------|--------|----|
| Size    | Product type | pcs | sqft  | lb | boxes  | sqft   | lb |
| 12"x24" | Field Tile   | 8   | 16.04 |    | 32     | 513.28 |    |

**WARNING** The information contained in this packing list is for guidance only, the contents of the packing may vary. Please consult our sales representatives for an exact list.