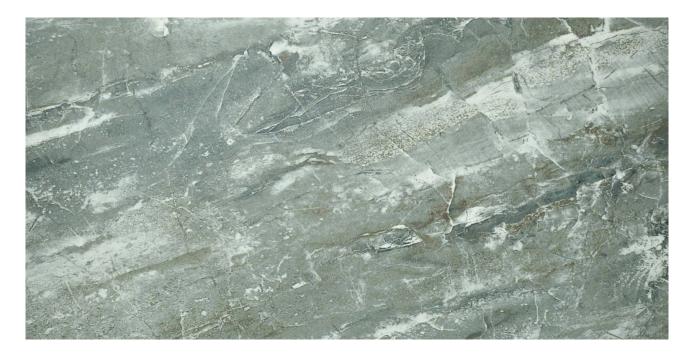

## PRODUCT PARANA 12X24

Tile | 12"x24" | Porcelain

## **TECHNICAL DATA**

CODE: QURI-PA-1 NAME: Parana 12X24

SIZE: 12"x24" SERIES: River Series FINISH: Matt LOOK: Marble Look FAMILY: Tile

FROST RESISTANCE: Yes

**PEI**: 4

STYLE: Classic

SUITABLE FOR: Indoor TYPOLOGY: Porcelain TYPE OF PIECE: Field Tile USE: Floor and Wall