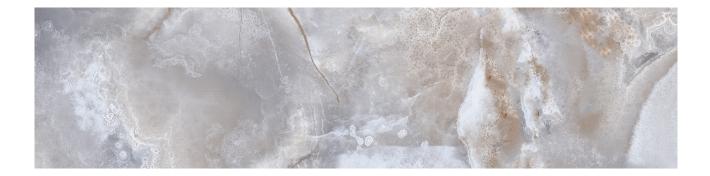

## PRODUCT TREASURE BLUE DREAM ONYX 3X12 POLISHED BULLNOSE

Tile | 3"x12" | Porcelain

## **TECHNICAL DATA**

CODE: QUTS-BL-SB NAME: Treasure Blue Dream Onyx 3x12 Polished Bullnose SIZE: 3"x12" SERIES: Treasure FINISH: Polish LOOK: Marble Look FAMILY: Tile SHADE VARIATION: V4 STYLE: Contemporary SUITABLE FOR: Indoor TYPOLOGY: Porcelain TYPE OF PIECE: Bullnose USE: Floor and Wall