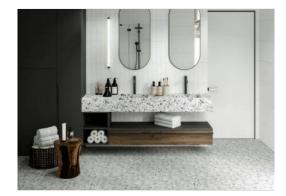

# PRODUCT ALTEA 5.5X6.3" WHITE HEXAGON

Tile | 5.5"x6.3" | Porcelain





# **GRAPHIC VARIETY**





# **ROOM SCENES**







### **TECHNICAL DATA**

CODE: QUAT-WH-1

NAME: Altea 5.5X6.3" White Hexagon

SIZE: 5.5"x6.3" SERIES: Altea FINISH: Matt LOOK: Terrazo FAMILY: Tile

FROST RESISTANCE: Yes

PEI: 4

SHADE VARIATION: V1 STYLE: Contemporary

SUITABLE FOR: Backsplash|Indoor|Outdoor|Pool|Shower

TYPOLOGY: Porcelain
TYPE OF PIECE: Field Tile
USE: Floor and Wall



### **PACKING**

|           |              | BOX |      |    | PALLET |       |    |
|-----------|--------------|-----|------|----|--------|-------|----|
| Size      | Product type | pcs | sqft | lb | boxes  | sqft  | lb |
| 5.5"x6.3" | Field Tile   | 26  | 4.74 |    | 105    | 497.7 |    |

**WARNING** The information contained in this packing list is for guidance only, the contents of the packing may vary. Please consult our sales representative