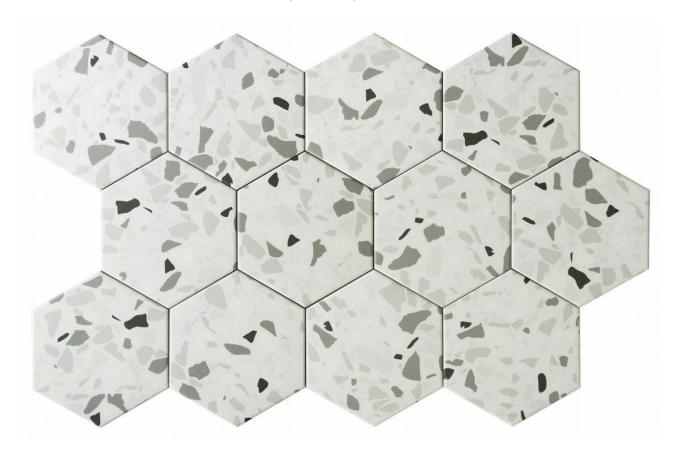

# PRODUCT ALTEA 5.5X6.3" WHITE HEXAGON

Tile | 5.5"x6.3" | Porcelain





# **GRAPHIC VARIETY**





# **ROOM SCENES**







### **TECHNICAL DATA**

CODE: QUAT-WH-1

NAME: Altea 5.5X6.3" White Hexagon

SIZE: 5.5"x6.3" SERIES: Altea FINISH: Matt LOOK: Terrazo FAMILY: Tile

FROST RESISTANCE: Yes

PEI: 4

SHADE VARIATION: V1 STYLE: Contemporary

SUITABLE FOR: Backsplash|Indoor|Outdoor|Pool|Shower

TYPOLOGY: Porcelain
TYPE OF PIECE: Field Tile
USE: Floor and Wall



### **PACKING**

|           |              | BOX |      |    | PALLET |       |    |
|-----------|--------------|-----|------|----|--------|-------|----|
| Size      | Product type | pcs | sqft | lb | boxes  | sqft  | lb |
| 5.5"x6.3" | Field Tile   | 26  | 4.74 |    | 105    | 497.7 |    |

**WARNING** The information contained in this packing list is for guidance only, the contents of the packing