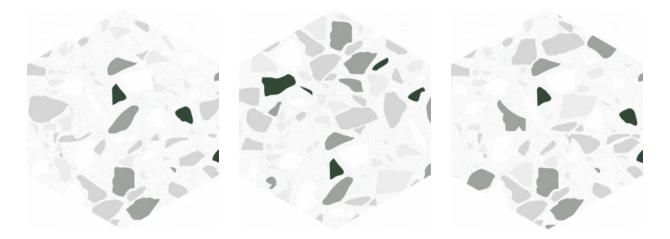

# PRODUCT ALTEA 5.5X6.3" WHITE HEXAGON

Tile | 5.5"x6.3" | Porcelain





# **GRAPHIC VARIETY**





# **ROOM SCENES**







### **TECHNICAL DATA**

CODE: QUAT-WH-1

NAME: Altea 5.5X6.3" White Hexagon

SIZE: 5.5"x6.3" SERIES: Altea FINISH: Matt LOOK: Terrazo FAMILY: Tile

FROST RESISTANCE: Yes

PEI: 4

SHADE VARIATION: V1 STYLE: Contemporary

SUITABLE FOR: Backsplash|Indoor|Outdoor|Pool|Shower

TYPOLOGY: Porcelain
TYPE OF PIECE: Field Tile
USE: Floor and Wall



### **PACKING**

|           |              | BOX |      |    | PALLET |       |    |
|-----------|--------------|-----|------|----|--------|-------|----|
| Size      | Product type | pcs | sqft | lb | boxes  | sqft  | lb |
| 5.5"x6.3" | Field Tile   | 26  | 4.74 |    | 105    | 497.7 |    |

**WARNING** The information contained in this packing list is for guidance only, the contents of the packing may vary. Please consult o