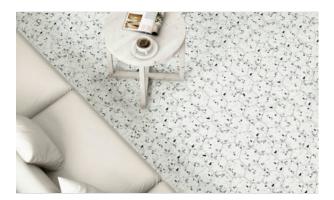

# PRODUCT ALTEA 5.5X6.3" WHITE HEXAGON

Tile | 5.5"x6.3" | Porcelain





# **GRAPHIC VARIETY**





# **ROOM SCENES**







### **TECHNICAL DATA**

CODE: QUAT-WH-1

NAME: Altea 5.5X6.3" White Hexagon

SIZE: 5.5"x6.3" SERIES: Altea FINISH: Matt LOOK: Terrazo FAMILY: Tile

FROST RESISTANCE: Yes

PEI: 4

SHADE VARIATION: V1 STYLE: Contemporary

SUITABLE FOR: Backsplash|Indoor|Outdoor|Pool|Shower

TYPOLOGY: Porcelain
TYPE OF PIECE: Field Tile
USE: Floor and Wall



### **PACKING**

|           |              | BOX |      |    | PALLET |       |    |
|-----------|--------------|-----|------|----|--------|-------|----|
| Size      | Product type | pcs | sqft | lb | boxes  | sqft  | lb |
| 5.5"x6.3" | Field Tile   | 26  | 4.74 |    | 105    | 497.7 |    |

**WARNING** The information contained in this packing list is for guidance only, the contents of the packing may vary. Please consult our sales representatives