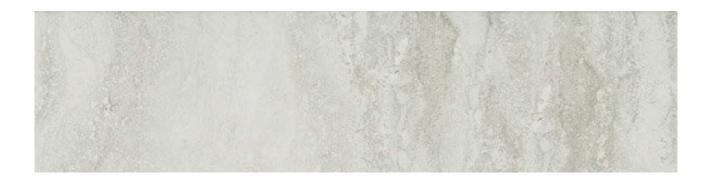

## PRODUCT GRIGIO MATTE 3X12 BULLNOSE

Tile | 3"x12" | Porcelain

## **TECHNICAL DATA**

CODE: QUNE-GR-SBMN

NAME: Grigio Matte 3X12 Bullnose

SIZE: 3"x12" SERIES: Nevada FINISH: Matt LOOK: Marble Look FAMILY: Tile

FROST RESISTANCE: Yes

PEI: 4

STYLE: Contemporary SUITABLE FOR: Indoor TYPOLOGY: Porcelain TYPE OF PIECE: Bullnose USE: Floor and Wall