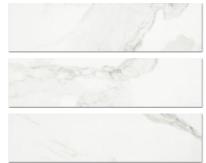

## PRODUCT MATTE 3X12 LOVE BULLNOSE

Tile | 3"x12" | Porcelain





## **GRAPHIC VARIETY**









## **TECHNICAL DATA**

CODE: QUAD-LO-SBN

NAME: Matte 3X12 Love Bullnose

SIZE: 3"x12" SERIES: Ardor FINISH: Matt LOOK: Marble Look FAMILY: Tile

FROST RESISTANCE: Yes

 $\textbf{RECTIFIED} \hbox{: } Yes$ 

STYLE: Contemporary

SUITABLE FOR: Backsplash|Indoor

TYPOLOGY: Porcelain TYPE OF PIECE: Bullnose USE: Floor and Wall



## **PACKING**

|        |   |              | BOX |      |    | PALLET |      |      |
|--------|---|--------------|-----|------|----|--------|------|------|
| Size   |   | Product type | pcs | sqft | lb | boxes  | sqft | lb   |
| 3"x12" | _ | Bullnose     | 20  | _    | 22 | 84     |      | 1848 |

**WARNING** The information contained in this packing list is for guidance only, the contents of the packing may vary. Please consult our sales representatives for a