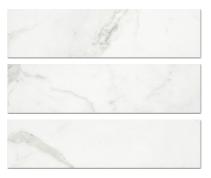

## PRODUCT MATTE 3X12 LOVE BULLNOSE

Tile | 3"x12" | Porcelain





## **GRAPHIC VARIETY**









## **TECHNICAL DATA**

CODE: QUAD-LO-SBN

NAME: Matte 3X12 Love Bullnose

SIZE: 3"x12" SERIES: Ardor FINISH: Matt LOOK: Marble Look FAMILY: Tile

FROST RESISTANCE: Yes

 $\textbf{RECTIFIED} \hbox{: } Yes$ 

STYLE: Contemporary

SUITABLE FOR: Backsplash|Indoor

TYPOLOGY: Porcelain TYPE OF PIECE: Bullnose USE: Floor and Wall



## **PACKING**

|        |   |              | BOX |      |    | PALLET |      |      |
|--------|---|--------------|-----|------|----|--------|------|------|
| Size   |   | Product type | pcs | sqft | lb | boxes  | sqft | lb   |
| 3"x12" | _ | Bullnose     | 20  | _    | 22 | 84     |      | 1848 |

**WARNING** The information contained in this packing list is for guidance only, the contents of the packing may vary. Please consult our sales representatives for