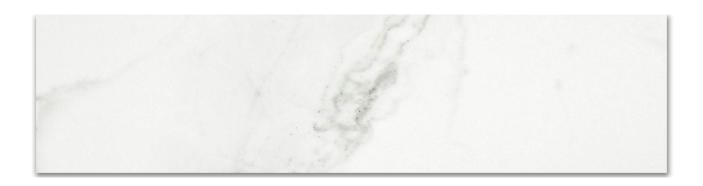

## PRODUCT MATTE 3X12 LOVE BULLNOSE

Tile | 3"x12" | Porcelain

## **TECHNICAL DATA**

CODE: QUAD-LO-SBN

NAME: Matte 3X12 Love Bullnose

SIZE: 3"x12" SERIES: Ardor FINISH: Matt LOOK: Marble Look FAMILY: Tile

FROST RESISTANCE: Yes

 $\textbf{RECTIFIED} \hbox{: } Yes$ 

STYLE: Contemporary