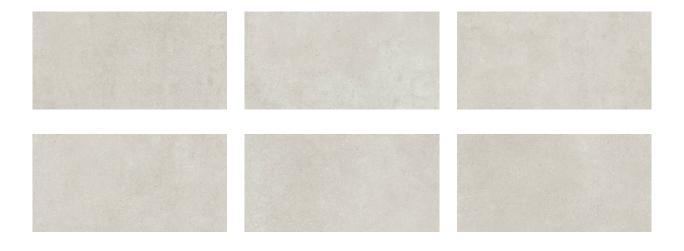

# PRODUCT ASHLAND 24X48 CREAM

Tile | 24"x48" | Porcelain





## **GRAPHIC VARIETY**





#### **ROOM SCENES**







### **TECHNICAL DATA**

CODE: QUAS-CR-4 NAME: Ashland 24X48 Cream SIZE: 24"x48" SERIES: Ashland FINISH: Matt LOOK: Concrete FAMILY: Tile FROST RESISTANCE: Yes **PEI:** 4 **RECTIFIED:** Yes SHADE VARIATION: V2 STYLE: Contemporary SUITABLE FOR: Indoor|Outdoor|Shower **TYPOLOGY:** Porcelain TYPE OF PIECE: Field Tile USE: Floor and Wall NOTES: THIS PRODUCT IS SPECIAL ORDER AND NON CANCELLABLE OR RETURNABLE



#### PACKING

|         |              | BOX |      |    | PALLET |      |    |
|---------|--------------|-----|------|----|--------|------|----|
| Size    | Product type | pcs | sqft | lb | boxes  | sqft | lb |
| 24"x48" | Field Tile   | 2   | 15.5 |    | 36     | 558  |    |

**WARNING** The information contained in this packing list is for guidance only,