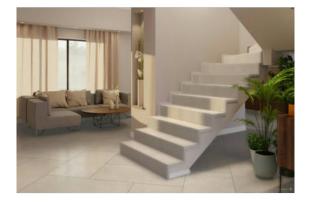

# PRODUCT ASHLAND 24X48 CREAM

Tile | 24"x48" | Porcelain





## **GRAPHIC VARIETY**





#### **ROOM SCENES**







### **TECHNICAL DATA**

CODE: QUAS-CR-4 NAME: Ashland 24X48 Cream SIZE: 24"x48" SERIES: Ashland FINISH: Matt LOOK: Concrete FAMILY: Tile FROST RESISTANCE: Yes **PEI:** 4 **RECTIFIED:** Yes SHADE VARIATION: V2 STYLE: Contemporary SUITABLE FOR: Indoor|Outdoor|Shower **TYPOLOGY:** Porcelain TYPE OF PIECE: Field Tile USE: Floor and Wall NOTES: THIS PRODUCT IS SPECIAL ORDER AND NON CANCELLABLE OR RETURNABLE



#### PACKING

|         |              | BOX |      |    | PALLET |      |    |
|---------|--------------|-----|------|----|--------|------|----|
| Size    | Product type | pcs | sqft | lb | boxes  | sqft | lb |
| 24"x48" | Field Tile   | 2   | 15.5 |    | 36     | 558  |    |

**WARNING** The information contained in this packing list is for guidance only, the contents of the packi