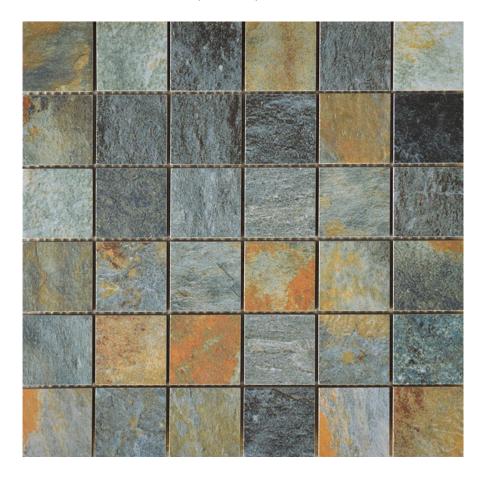

## PRODUCT JADE 2X2 MOSAIC

Tile | 12"x12" | Porcelain

## **TECHNICAL DATA**

CODE: QUVT-JA-M NAME: Jade 2x2 Mosaic

SIZE: 12"x12"

SERIES: Vermont Slate

FINISH: Matt

LOOK: Slate Stone Look

FAMILY: Tile

FROST RESISTANCE: Yes MOSAIC TYPE: 2"x2"