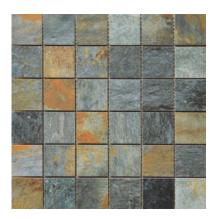

## PRODUCT JADE 2X2 MOSAIC

Tile | 12"x12" | Porcelain

## **TECHNICAL DATA**

CODE: QUVT-JA-M NAME: Jade 2x2 Mosaic

SIZE: 12"x12"

SERIES: Vermont Slate

FINISH: Matt

LOOK: Slate Stone Look

FAMILY: Tile

FROST RESISTANCE: Yes MOSAIC TYPE: 2"x2"