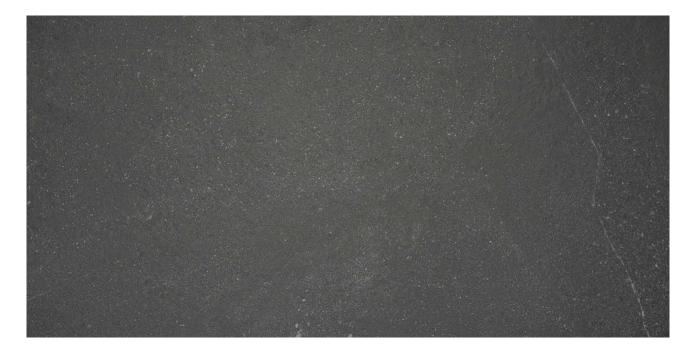

# PRODUCT STRATUM CHARCOAL 12X24

Tile | 12"x24" | Porcelain





## **GRAPHIC VARIETY**





## **ROOM SCENES**













#### **TECHNICAL DATA**

CODE: QUFO-SC-1

NAME: Stratum Charcoal 12X24

SIZE: 12"x24" SERIES: Foundation FINISH: Matt LOOK: Stone Look FAMILY: Tile

FROST RESISTANCE: Yes

PEI: 5

RECTIFIED: Yes

STYLE: Contemporary

SUITABLE FOR: Indoor, Shower

TYPOLOGY: Porcelain
TYPE OF PIECE: Field Tile
USE: Floor and Wall



#### **PACKING**

|         |              | BOX |       |    | PALLET |       |    |
|---------|--------------|-----|-------|----|--------|-------|----|
| Size    | Product type | pcs | sqft  | lb | boxes  | sqft  | lb |
| 12"x24" | Field Tile   | 7   | 13.23 |    | 40     | 529.2 |    |

**WARNING** The information contained in this packing list is for guidance only, the contents of the packing may vary. Please con