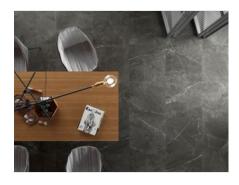

# PRODUCT STRATUM CHARCOAL 12X24

Tile | 12"x24" | Porcelain





## **GRAPHIC VARIETY**





## **ROOM SCENES**













#### **TECHNICAL DATA**

CODE: QUFO-SC-1

NAME: Stratum Charcoal 12X24

SIZE: 12"x24" SERIES: Foundation FINISH: Matt LOOK: Stone Look FAMILY: Tile

FROST RESISTANCE: Yes

PEI: 5

RECTIFIED: Yes

STYLE: Contemporary

SUITABLE FOR: Indoor, Shower

TYPOLOGY: Porcelain
TYPE OF PIECE: Field Tile
USE: Floor and Wall



#### **PACKING**

|         |              | BOX |       |    | PALLET |       |    |
|---------|--------------|-----|-------|----|--------|-------|----|
| Size    | Product type | pcs | sqft  | lb | boxes  | sqft  | lb |
| 12"x24" | Field Tile   | 7   | 13.23 |    | 40     | 529.2 |    |

**WARNING** The information contained in this packing list is for guidance only, the contents of the packing may vary. Please consult our sales representatives for an exact list.