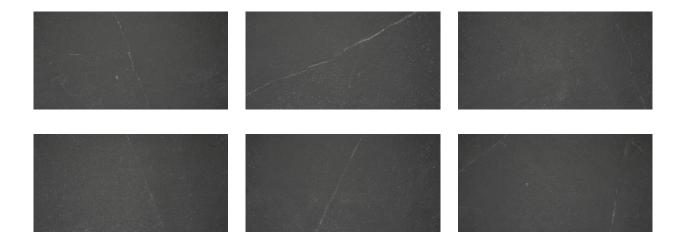

# PRODUCT STRATUM CHARCOAL 12X24

Tile | 12"x24" | Porcelain





## **GRAPHIC VARIETY**





## **ROOM SCENES**













#### **TECHNICAL DATA**

CODE: QUFO-SC-1

NAME: Stratum Charcoal 12X24

SIZE: 12"x24" SERIES: Foundation FINISH: Matt LOOK: Stone Look FAMILY: Tile

FROST RESISTANCE: Yes

PEI: 5

RECTIFIED: Yes

STYLE: Contemporary

SUITABLE FOR: Indoor, Shower

TYPOLOGY: Porcelain
TYPE OF PIECE: Field Tile
USE: Floor and Wall



#### **PACKING**

|         |              | BOX |       |    | PALLET |       |    |
|---------|--------------|-----|-------|----|--------|-------|----|
| Size    | Product type | pcs | sqft  | lb | boxes  | sqft  | lb |
| 12"x24" | Field Tile   | 7   | 13.23 |    | 40     | 529.2 |    |

**WARNING** The information contained in this packing list is for guidance only, the contents of the packing may vary. Please consult our sales representativ