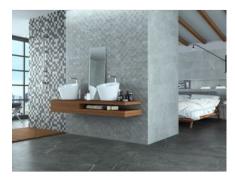

# PRODUCT STRATUM CHARCOAL 12X24

Tile | 12"x24" | Porcelain





## **GRAPHIC VARIETY**





## **ROOM SCENES**













#### **TECHNICAL DATA**

CODE: QUFO-SC-1

NAME: Stratum Charcoal 12X24

SIZE: 12"x24" SERIES: Foundation FINISH: Matt LOOK: Stone Look FAMILY: Tile

FROST RESISTANCE: Yes

PEI: 5

RECTIFIED: Yes

STYLE: Contemporary

SUITABLE FOR: Indoor, Shower

TYPOLOGY: Porcelain
TYPE OF PIECE: Field Tile
USE: Floor and Wall



#### **PACKING**

|         |              | BOX |       |    | PALLET |       |    |
|---------|--------------|-----|-------|----|--------|-------|----|
| Size    | Product type | pcs | sqft  | lb | boxes  | sqft  | lb |
| 12"x24" | Field Tile   | 7   | 13.23 |    | 40     | 529.2 |    |

**WARNING** The information contained in this packing list is for guidance only, the contents of the packing may vary. Please consult our sales representatives for an exact list.