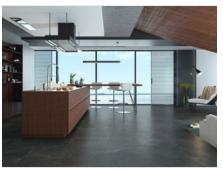

# PRODUCT STRATUM CHARCOAL 12X24

Tile | 12"x24" | Porcelain





## **GRAPHIC VARIETY**





## **ROOM SCENES**













#### **TECHNICAL DATA**

CODE: QUFO-SC-1

NAME: Stratum Charcoal 12X24

SIZE: 12"x24" SERIES: Foundation FINISH: Matt LOOK: Stone Look FAMILY: Tile

FROST RESISTANCE: Yes

PEI: 5

RECTIFIED: Yes

STYLE: Contemporary

SUITABLE FOR: Indoor, Shower

TYPOLOGY: Porcelain
TYPE OF PIECE: Field Tile
USE: Floor and Wall



#### **PACKING**

|         |              | BOX |       |    | PALLET |       |    |
|---------|--------------|-----|-------|----|--------|-------|----|
| Size    | Product type | pcs | sqft  | lb | boxes  | sqft  | lb |
| 12"x24" | Field Tile   | 7   | 13.23 |    | 40     | 529.2 |    |

**WARNING** The information contained in this packing list is for guidance only, the contents of the packing may vary. Please consult our sales representatives for an exact list.