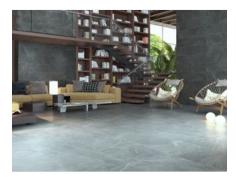

# PRODUCT STRATUM CHARCOAL 12X24

Tile | 12"x24" | Porcelain





## **GRAPHIC VARIETY**





## **ROOM SCENES**













#### **TECHNICAL DATA**

CODE: QUFO-SC-1

NAME: Stratum Charcoal 12X24

SIZE: 12"x24" SERIES: Foundation FINISH: Matt LOOK: Stone Look FAMILY: Tile

FROST RESISTANCE: Yes

PEI: 5

RECTIFIED: Yes

STYLE: Contemporary

SUITABLE FOR: Indoor, Shower

TYPOLOGY: Porcelain
TYPE OF PIECE: Field Tile
USE: Floor and Wall



#### **PACKING**

|         |              | BOX |       |    | PALLET |       |    |
|---------|--------------|-----|-------|----|--------|-------|----|
| Size    | Product type | pcs | sqft  | lb | boxes  | sqft  | lb |
| 12"x24" | Field Tile   | 7   | 13.23 |    | 40     | 529.2 |    |

**WARNING** The information contained in this packing list is for guidance only, the contents of the packing may vary. Please consult our sales representatives for an exact list.