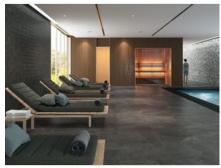

# PRODUCT STRATUM CHARCOAL 12X24

Tile | 12"x24" | Porcelain





## **GRAPHIC VARIETY**





## **ROOM SCENES**













#### **TECHNICAL DATA**

CODE: QUFO-SC-1

NAME: Stratum Charcoal 12X24

SIZE: 12"x24" SERIES: Foundation FINISH: Matt LOOK: Stone Look FAMILY: Tile

FROST RESISTANCE: Yes

PEI: 5

RECTIFIED: Yes

STYLE: Contemporary

SUITABLE FOR: Indoor, Shower

TYPOLOGY: Porcelain
TYPE OF PIECE: Field Tile
USE: Floor and Wall



#### **PACKING**

|         |              | BOX |       |    | PALLET |       |    |
|---------|--------------|-----|-------|----|--------|-------|----|
| Size    | Product type | pcs | sqft  | lb | boxes  | sqft  | lb |
| 12"x24" | Field Tile   | 7   | 13.23 |    | 40     | 529.2 |    |

**WARNING** The information contained in this packing list is for guidance only, the contents of the packing may vary. Please consult our sales representatives for an exact list.