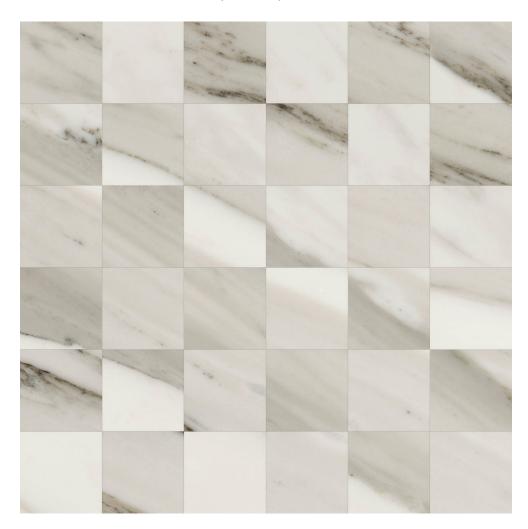

## PRODUCT 2X2 MOSAIC-MATTE CRUSH GOLD

Tile | 12"x12" | Porcelain

## **TECHNICAL DATA**

CODE: QUMY-CR-MM

NAME: 2X2 Mosaic-Matte Crush Gold

SIZE: 12"x12" SERIES: Mystique FINISH: Matt LOOK: Marble Look FAMILY: Tile

FROST RESISTANCE: Yes MOSAIC TYPE: 2"x2"

PEI: 4

RECTIFIED: Yes SHADE VARIATION: V4 STYLE: Contemporary