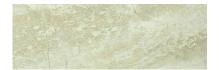

## PRODUCT OBI 4X12

Tile | 4"x12" | Porcelain





## **GRAPHIC VARIETY**













## **TECHNICAL DATA**

CODE: QURI-OB-3 NAME: Obi 4X12 SIZE: 4"x12"

SERIES: River Series FINISH: Matt LOOK: Marble Look FAMILY: Tile

FROST RESISTANCE: Yes

**PEI**: 4

STYLE: Classic

SUITABLE FOR: Backsplash TYPOLOGY: Porcelain TYPE OF PIECE: Field Tile USE: Floor and Wall



## **PACKING**

|        |              | BOX |       |    | PALLET |      |    |
|--------|--------------|-----|-------|----|--------|------|----|
| Size   | Product type | pcs | sqft  | lb | boxes  | sqft | lb |
| 4"x12" | Field Tile   | 33  | 10.76 |    | 25     | 269  |    |

**WARNING** The information contained in this packing list is for guidance only, the contents of the packing may vary. Please consult our sales representatives for an exact list.