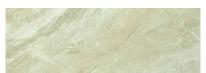

## PRODUCT OBI 4X12

Tile | 4"x12" | Porcelain





## **GRAPHIC VARIETY**













## **TECHNICAL DATA**

CODE: QURI-OB-3 NAME: Obi 4X12 SIZE: 4"x12"

SERIES: River Series FINISH: Matt LOOK: Marble Look FAMILY: Tile

FROST RESISTANCE: Yes

**PEI**: 4

STYLE: Classic

SUITABLE FOR: Backsplash TYPOLOGY: Porcelain TYPE OF PIECE: Field Tile USE: Floor and Wall



## **PACKING**

|        |              | BOX |       |    | PALLET |      |    |
|--------|--------------|-----|-------|----|--------|------|----|
| Size   | Product type | pcs | sqft  | lb | boxes  | sqft | lb |
| 4"x12" | Field Tile   | 33  | 10.76 |    | 25     | 269  |    |

**WARNING** The information contained in this packing list is for guidance only, the contents of the packing may vary. Please consult our sales representatives for an exact list.