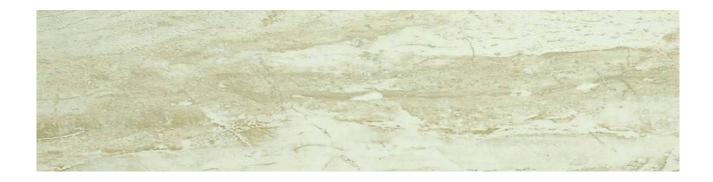

## PRODUCT OBI 4X12

Tile | 4"x12" | Porcelain

## **GRAPHIC VARIETY**

## **TECHNICAL DATA**

CODE: QURI-OB-3 NAME: Obi 4X12 SIZE: 4"x12"

SERIES: River Series FINISH: Matt LOOK: Marble Look FAMILY: Tile

FROST RESISTANCE: Yes

**PEI**: 4

STYLE: Classic

SUITABLE FOR: Backsplash TYPOLOGY: Porcelain TYPE OF PIECE: Field Tile USE: Floor and Wall