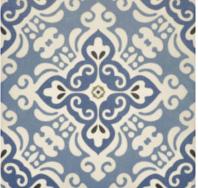

# PRODUCT 9X9 ISTANBUL

Tile | 9"x9" | Porcelain





## **GRAPHIC VARIETY**







## **ROOM SCENES**







## **TECHNICAL DATA**

CODE: QUTA-IS-1 NAME: 9X9 Istanbul SIZE: 9"x9" SERIES: Tapestry FINISH: Matt LOOK: Patterned Tiles CHEMICAL RESISTANCE: Not Affected FAMILY: Tile FROST RESISTANCE: Yes **PEI:** 4 STAIN RESISTANCE: Not Affected STYLE: Vintage SUITABLE FOR: Indoor|Outdoor|Pool|Shower TYPOLOGY: Porcelain TYPE OF PIECE: Field Tile USE: Floor and Wall



### PACKING

|       |              | BOX |       |    | PALLET |        |    |
|-------|--------------|-----|-------|----|--------|--------|----|
| Size  | Product type | pcs | sqft  | lb | boxes  | sqft   | lb |
| 9"x9" | Field Tile   | 20  | 10.76 |    | 64     | 688.64 |    |

**WARNING** The information contained in this packing list is for guidance only, the contents of the packing may vary. Please cons