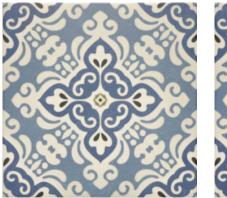

# PRODUCT 9X9 ISTANBUL

Tile | 9"x9" | Porcelain





## **GRAPHIC VARIETY**







## **ROOM SCENES**







## **TECHNICAL DATA**

CODE: QUTA-IS-1 NAME: 9X9 Istanbul SIZE: 9"x9" SERIES: Tapestry FINISH: Matt LOOK: Patterned Tiles CHEMICAL RESISTANCE: Not Affected FAMILY: Tile FROST RESISTANCE: Yes **PEI:** 4 STAIN RESISTANCE: Not Affected STYLE: Vintage SUITABLE FOR: Indoor|Outdoor|Pool|Shower TYPOLOGY: Porcelain TYPE OF PIECE: Field Tile USE: Floor and Wall



### PACKING

|       |              | BOX |       |    | PALLET |        |    |
|-------|--------------|-----|-------|----|--------|--------|----|
| Size  | Product type | pcs | sqft  | lb | boxes  | sqft   | lb |
| 9"x9" | Field Tile   | 20  | 10.76 |    | 64     | 688.64 |    |

**WARNING** The information contained in this packing list is for guidance only, the contents of the packing may vary. Please co