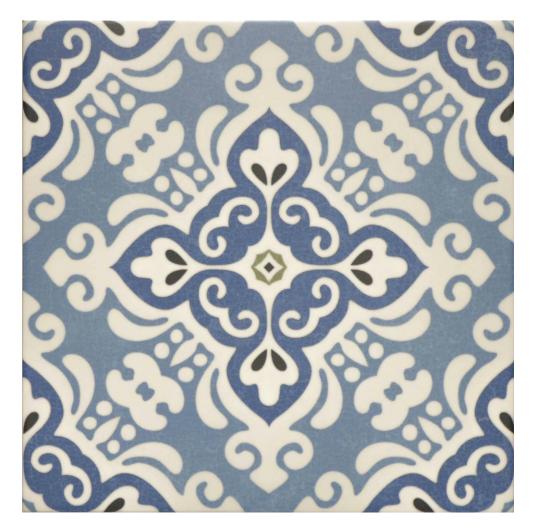

# PRODUCT 9X9 ISTANBUL

Tile | 9"x9" | Porcelain





## **GRAPHIC VARIETY**







## **ROOM SCENES**







## **TECHNICAL DATA**

CODE: QUTA-IS-1 NAME: 9X9 Istanbul SIZE: 9"x9" SERIES: Tapestry FINISH: Matt LOOK: Patterned Tiles CHEMICAL RESISTANCE: Not Affected FAMILY: Tile FROST RESISTANCE: Yes **PEI:** 4 STAIN RESISTANCE: Not Affected STYLE: Vintage SUITABLE FOR: Indoor|Outdoor|Pool|Shower TYPOLOGY: Porcelain TYPE OF PIECE: Field Tile USE: Floor and Wall



### PACKING

|       |              | BOX |       |    | PALLET |        |    |
|-------|--------------|-----|-------|----|--------|--------|----|
| Size  | Product type | pcs | sqft  | lb | boxes  | sqft   | lb |
| 9"x9" | Field Tile   | 20  | 10.76 |    | 64     | 688.64 |    |

**WARNING** The information contained in this packing list is for guidance only, the contents of the