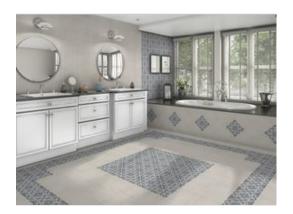

# PRODUCT 9X9 ISTANBUL

Tile | 9"x9" | Porcelain





## **GRAPHIC VARIETY**







## **ROOM SCENES**







## **TECHNICAL DATA**

CODE: QUTA-IS-1 NAME: 9X9 Istanbul SIZE: 9"x9" SERIES: Tapestry FINISH: Matt LOOK: Patterned Tiles CHEMICAL RESISTANCE: Not Affected FAMILY: Tile FROST RESISTANCE: Yes **PEI:** 4 STAIN RESISTANCE: Not Affected STYLE: Vintage SUITABLE FOR: Indoor|Outdoor|Pool|Shower TYPOLOGY: Porcelain TYPE OF PIECE: Field Tile USE: Floor and Wall



### PACKING

|       |              | BOX |       |    | PALLET |        |    |
|-------|--------------|-----|-------|----|--------|--------|----|
| Size  | Product type | pcs | sqft  | lb | boxes  | sqft   | lb |
| 9"x9" | Field Tile   | 20  | 10.76 |    | 64     | 688.64 |    |

**WARNING** The information contained in this packing list is for guidance only, the contents of the packing may vary. Please consult our sales representati