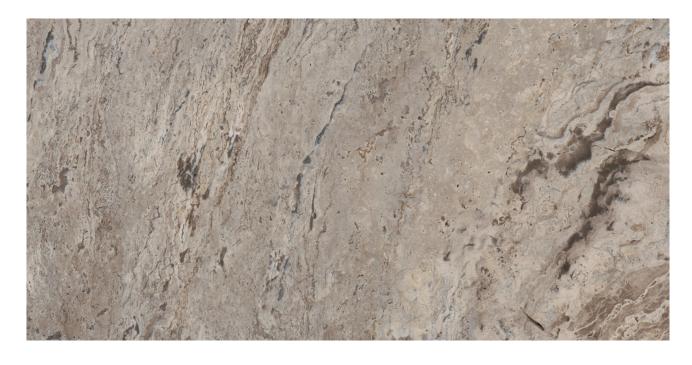

## PRODUCT 12X24F WALNUT

Tile | 12"x24" | Porcelain





## **GRAPHIC VARIETY**











## **TECHNICAL DATA**

CODE: AC69-135 NAME: 12X24F Walnut

SIZE: 12"x24" SERIES: Antico FINISH: Satin LOOK: Stone Look FAMILY: Tile

FROST RESISTANCE: Yes

**PEI**: 4

STYLE: Contemporary

SUITABLE FOR: Backsplash|Indoor|Outdoor|Pool|Shower

TYPOLOGY: Porcelain
TYPE OF PIECE: Field Tile
USE: Floor and Wall



## **PACKING**

|         |              | BOX |      |       | PALLET |      |         |
|---------|--------------|-----|------|-------|--------|------|---------|
| Size    | Product type | pcs | sqft | lb    | boxes  | sqft | lb      |
| 12"x24" | Field Tile   | 8   | 16   | 63.87 | 32     | 512  | 2043.84 |

**WARNING** The information contained in this packing list is for guidance only, the contents of the packing may vary. Please consult our