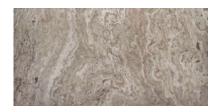

## PRODUCT 12X24F WALNUT

Tile | 12"x24" | Porcelain

## **GRAPHIC VARIETY**

## **TECHNICAL DATA**

CODE: AC69-135 NAME: 12X24F Walnut

SIZE: 12"x24" SERIES: Antico FINISH: Satin LOOK: Stone Look FAMILY: Tile

FROST RESISTANCE: Yes

**PEI**: 4

STYLE: Contemporary

SUITABLE FOR: Backsplash|Indoor|Outdoor|Pool|Shower