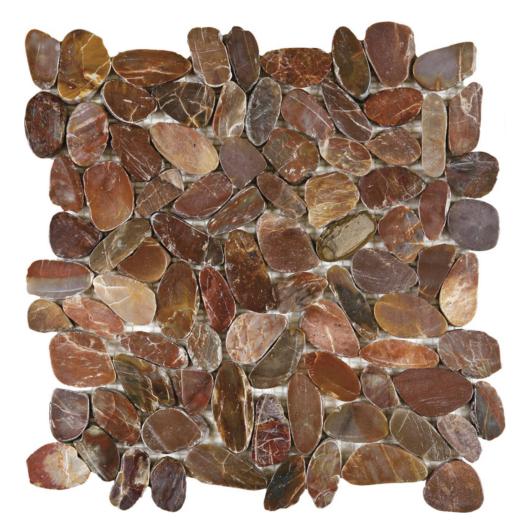

## PRODUCT BROWN SLICED POLISHED PEBBLE INTERLOCKING MOSAIC

Tile | 12"x12" | Natural Stone

## **TECHNICAL DATA**

CODE: RVCHAWG211 NAME: Brown Sliced Polished Pebble Interlocking Mosaic SIZE: 12"x12" SERIES: Chelsea Collection FINISH: Polish LOOK: Multi-Look Mosaics FAMILY: Tile SUITABLE FOR: Backsplash,Indoor,Outdoor,Shower,Pool TYPOLOGY: Natural Stone TYPE OF PIECE: Mosaic USE: Floor and Wall