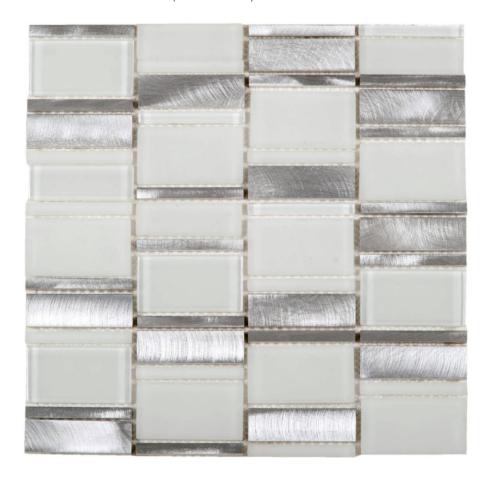

## PRODUCT WHITE GLASS & ALUMINUM MIX MOSAIC

Tile | 11.8"x11.8" | Mixed Materials

## **TECHNICAL DATA**

CODE: RVCHAWE028

NAME: White Glass & Aluminum Mix Mosaic

SIZE: 11.8"x11.8"

SERIES: Chelsea Collection LOOK: Multi-Look Mosaics

FAMILY: Tile

SUITABLE FOR: Backsplash,Indoor,Outdoor,Shower,Pool

TYPOLOGY: Mixed Materials TYPE OF PIECE: Mosaic USE: Floor and Wall