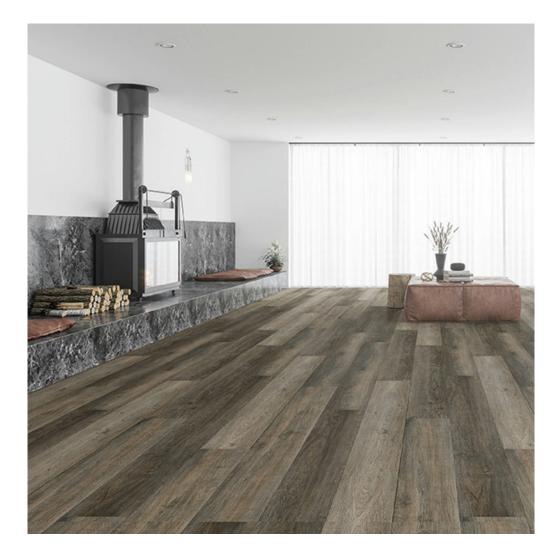

## PRODUCTS

4402-Royal Ash 7"x48" | SPC Flooring

4408-Light Ash 7"x48" | SPC Flooring

4409-Sandy Ridge 7"x48" | SPC Flooring