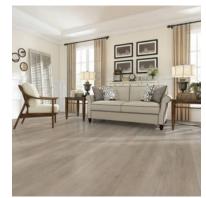

## PRODUCTS

4402-Royal Ash 7"x48" | SPC Flooring

4408-Light Ash 7"x48" | SPC Flooring

4409-Sandy Ridge 7"x48" | SPC Flooring