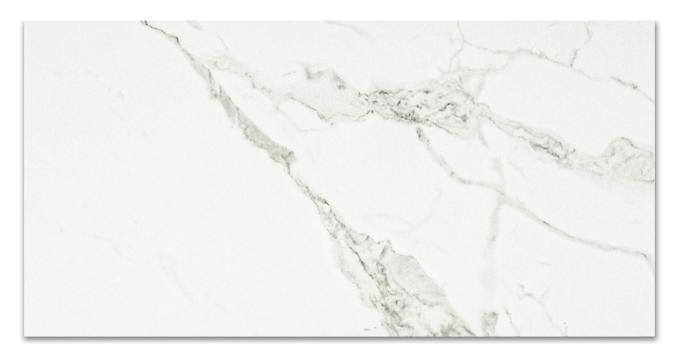

## PRODUCT MATTE LOVE 12X24

Tile | 12"x24" | Porcelain

## **GRAPHIC VARIETY**

## **TECHNICAL DATA**

CODE: QUAD-LO-2N NAME: Matte Love 12X24

SIZE: 12"x24" SERIES: Ardor FINISH: Matt LOOK: Marble Look FAMILY: Tile

FROST RESISTANCE: Yes

**RECTIFIED:** Yes

STYLE: Contemporary SUITABLE FOR: Indoor TYPOLOGY: Porcelain TYPE OF PIECE: Field Tile USE: Floor and Wall