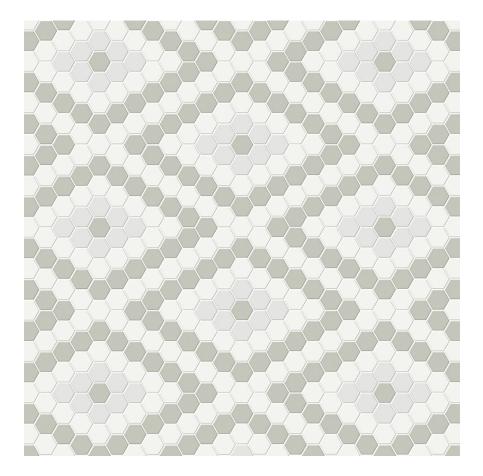

## **MORNING BLEND MATTE DIAMOND PATTERN MOSAIC**

Tile | 7.68"x13.31" | Porcelain

## **TECHNICAL DATA**

CODE: QUTR-MO-M21M NAME: Morning Blend Matte Diamond Pattern Mosaic SIZE: 7.68"x13.31" SERIES: Traditions FINISH: Matt LOOK: Mono-color FAMILY: Tile FROST RESISTANCE: Yes MOSAIC TYPE: Mesh-Mounted STYLE: Classic SUITABLE FOR: Backsplash,Indoor TYPOLOGY: Porcelain TYPE OF PIECE: Mosaic USE: Floor and Wall