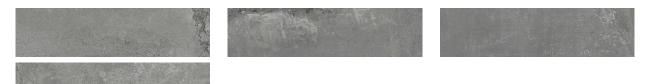

## **GRAPHIC VARIETY**

## **TECHNICAL DATA**

CODE: QUBR-VE-4 NAME: Verrazzano Dark 3x12 SIZE: 3"x12" SERIES: Bridges FINISH: Matt LOOK: Concrete FAMILY: Tile FROST RESISTANCE: Yes PEI: 4 RECTIFIED: Yes STYLE: Contemporary SUITABLE FOR: Backsplash,Indoor TYPOLOGY: Porcelain TYPE OF PIECE: Field Tile USE: Floor and Wall