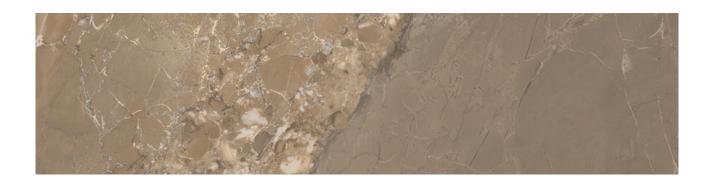

## PRODUCT DYNASTY TAUPE 3X12 BULLNOSE

Tile | 3"x12" | Porcelain

## **GRAPHIC VARIETY**