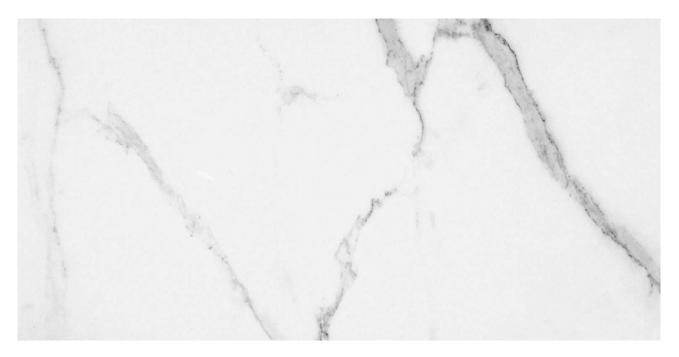

# PRODUCT STATUARIO VENEZIA POLISHED 12X24

Tile | 12"x24" | Glazed Porcelain

## **GRAPHIC VARIETY**