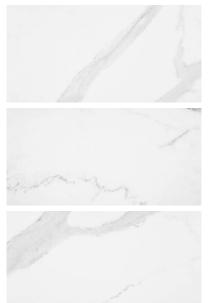

# PRODUCT STATUARIO VENEZIA POLISHED 12X24

Tile | 12"x24" | Glazed Porcelain





## **GRAPHIC VARIETY**









#### **ROOM SCENES**





### **TECHNICAL DATA**

CODE: QULX-ST-2P NAME: Statuario Venezia Polished 12X24 SIZE: 12"x24" SERIES: Luxury FINISH: Polish LOOK: Marble Look FAMILY: Tile FROST RESISTANCE: Yes PEI: 4 RECTIFIED: Yes STYLE: Contemporary SUITABLE FOR: Backsplash,Indoor,Shower TYPOLOGY: Glazed Porcelain TYPE OF PIECE: Field Tile USE: Floor and Wall



#### PACKING

|         |              | BOX |      |    | PALLET |      |    |
|---------|--------------|-----|------|----|--------|------|----|
| Size    | Product type | pcs | sqft | lb | boxes  | sqft | lb |
| 12"x24" | Field Tile   | 8   | 15.5 |    | 32     | 496  |    |

**WARNING** The information contained in this packing list is for guidance only, the contents of the packing may vary. Please consult our sales representat