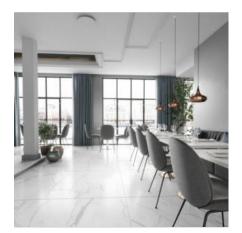

# PRODUCT STATUARIO VENEZIA POLISHED 12X24

Tile | 12"x24" | Glazed Porcelain





## **GRAPHIC VARIETY**









#### **ROOM SCENES**





### **TECHNICAL DATA**

CODE: QULX-ST-2P NAME: Statuario Venezia Polished 12X24 SIZE: 12"x24" SERIES: Luxury FINISH: Polish LOOK: Marble Look FAMILY: Tile FROST RESISTANCE: Yes PEI: 4 RECTIFIED: Yes STYLE: Contemporary SUITABLE FOR: Backsplash,Indoor,Shower TYPOLOGY: Glazed Porcelain TYPE OF PIECE: Field Tile USE: Floor and Wall



#### PACKING

|         |              | BOX |      |    | PALLET |      |    |
|---------|--------------|-----|------|----|--------|------|----|
| Size    | Product type | pcs | sqft | lb | boxes  | sqft | lb |
| 12"x24" | Field Tile   | 8   | 15.5 |    | 32     | 496  |    |

**WARNING** The information contained in this packing list is for guidance only, the contents of the packing may vary. Please consult our sales representatives for an exact list.