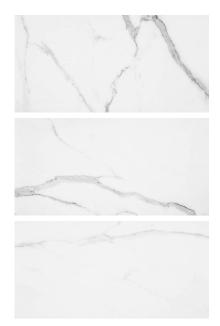

# PRODUCT STATUARIO VENEZIA POLISHED 12X24

Tile | 12"x24" | Glazed Porcelain





## **GRAPHIC VARIETY**









#### **ROOM SCENES**





### **TECHNICAL DATA**

CODE: QULX-ST-2P NAME: Statuario Venezia Polished 12X24 SIZE: 12"x24" SERIES: Luxury FINISH: Polish LOOK: Marble Look FAMILY: Tile FROST RESISTANCE: Yes PEI: 4 RECTIFIED: Yes STYLE: Contemporary SUITABLE FOR: Backsplash,Indoor,Shower TYPOLOGY: Glazed Porcelain TYPE OF PIECE: Field Tile USE: Floor and Wall



#### PACKING

|         |              | BOX |      |    | PALLET |      |    |
|---------|--------------|-----|------|----|--------|------|----|
| Size    | Product type | pcs | sqft | lb | boxes  | sqft | lb |
| 12"x24" | Field Tile   | 8   | 15.5 |    | 32     | 496  |    |

**WARNING** The information contained in this packing list is for guidance only, the contents of the packing may vary. Please consult our sales represent