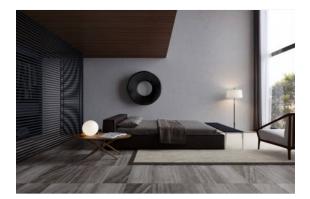

# PRODUCT 12X24 MICA

Tile | 12"x24" | Porcelain





## **GRAPHIC VARIETY**













## **ROOM SCENES**







#### **TECHNICAL DATA**

CODE: AC69-194 NAME: 12X24 Mica SIZE: 12"x24" SERIES: Evolution FINISH: Matt LOOK: Marble Look FAMILY: Tile

FROST RESISTANCE: Yes

**PEI**: 4

STYLE: Contemporary TYPOLOGY: Porcelain TYPE OF PIECE: Field Tile USE: Floor and Wall



#### **PACKING**

|         |              | BOX |      |    | PALLET |      |    |
|---------|--------------|-----|------|----|--------|------|----|
| Size    | Product type | pcs | sqft | lb | boxes  | sqft | lb |
| 12"x24" | Field Tile   | 8   | 16   |    | 32     | 512  |    |

**WARNING** The information contained in this packing list is for guidance only, the contents of the packing may vary. Please consult our sales representatives for an exact list.