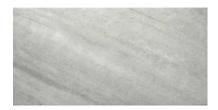

# PRODUCT 12X24 MICA

Tile | 12"x24" | Porcelain





## **GRAPHIC VARIETY**













## **ROOM SCENES**







#### **TECHNICAL DATA**

CODE: AC69-194 NAME: 12X24 Mica SIZE: 12"x24" SERIES: Evolution FINISH: Matt LOOK: Marble Look FAMILY: Tile

FROST RESISTANCE: Yes

**PEI**: 4

STYLE: Contemporary TYPOLOGY: Porcelain TYPE OF PIECE: Field Tile USE: Floor and Wall



#### **PACKING**

|         |              | BOX |      |    | PALLET |      |    |
|---------|--------------|-----|------|----|--------|------|----|
| Size    | Product type | pcs | sqft | lb | boxes  | sqft | lb |
| 12"x24" | Field Tile   | 8   | 16   |    | 32     | 512  |    |

**WARNING** The information contained in this packing list is for guidance only, the contents of the packing may vary. Please consult our sales representatives for an exact list.