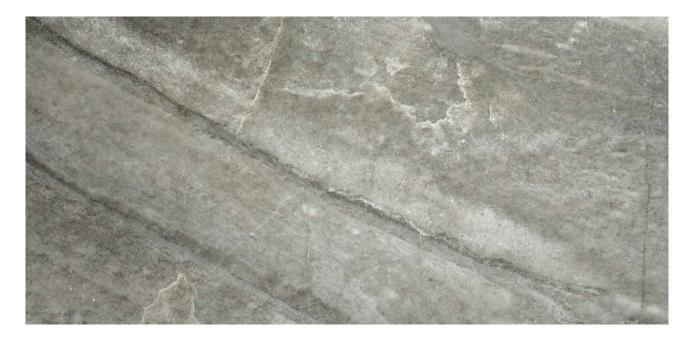

# PRODUCT 12X24 MICA

Tile | 12"x24" | Porcelain





## **GRAPHIC VARIETY**













## **ROOM SCENES**







#### **TECHNICAL DATA**

CODE: AC69-194 NAME: 12X24 Mica SIZE: 12"x24" SERIES: Evolution FINISH: Matt LOOK: Marble Look FAMILY: Tile

FROST RESISTANCE: Yes

**PEI**: 4

STYLE: Contemporary TYPOLOGY: Porcelain TYPE OF PIECE: Field Tile USE: Floor and Wall



#### **PACKING**

|         |              | BOX |      |    | PALLET |      |    |
|---------|--------------|-----|------|----|--------|------|----|
| Size    | Product type | pcs | sqft | lb | boxes  | sqft | lb |
| 12"x24" | Field Tile   | 8   | 16   |    | 32     | 512  |    |

**WARNING** The information contained in this packing list is for guidance only, the contents of the packing may vary. Please consult our sales representatives for an exact list.