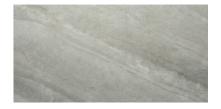

# PRODUCT 12X24 MICA

Tile | 12"x24" | Porcelain





## **GRAPHIC VARIETY**













## **ROOM SCENES**







#### **TECHNICAL DATA**

CODE: AC69-194 NAME: 12X24 Mica SIZE: 12"x24" SERIES: Evolution FINISH: Matt LOOK: Marble Look FAMILY: Tile

FROST RESISTANCE: Yes

**PEI**: 4

STYLE: Contemporary TYPOLOGY: Porcelain TYPE OF PIECE: Field Tile USE: Floor and Wall



#### **PACKING**

|         |              | BOX |      |    | PALLET |      |    |
|---------|--------------|-----|------|----|--------|------|----|
| Size    | Product type | pcs | sqft | lb | boxes  | sqft | lb |
| 12"x24" | Field Tile   | 8   | 16   |    | 32     | 512  |    |

**WARNING** The information contained in this packing list is for guidance only, the contents of the packing may vary. Please consult our sales representatives for an exact list.