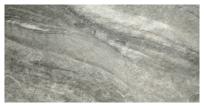

# PRODUCT 12X24 MICA

Tile | 12"x24" | Porcelain





## **GRAPHIC VARIETY**













## **ROOM SCENES**







#### **TECHNICAL DATA**

CODE: AC69-194 NAME: 12X24 Mica SIZE: 12"x24" SERIES: Evolution FINISH: Matt LOOK: Marble Look FAMILY: Tile

FROST RESISTANCE: Yes

**PEI**: 4

STYLE: Contemporary TYPOLOGY: Porcelain TYPE OF PIECE: Field Tile USE: Floor and Wall



#### **PACKING**

|         |              | BOX |      |    | PALLET |      |    |
|---------|--------------|-----|------|----|--------|------|----|
| Size    | Product type | pcs | sqft | lb | boxes  | sqft | lb |
| 12"x24" | Field Tile   | 8   | 16   |    | 32     | 512  |    |

**WARNING** The information contained in this packing list is for guidance only, the contents of the packing may vary. Please consult our sales representatives for an exact list.