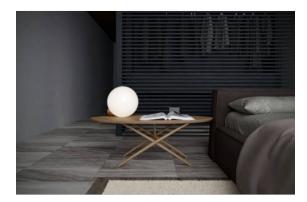

# PRODUCT 12X24 MICA

Tile | 12"x24" | Porcelain





## **GRAPHIC VARIETY**













## **ROOM SCENES**







#### **TECHNICAL DATA**

CODE: AC69-194 NAME: 12X24 Mica SIZE: 12"x24" SERIES: Evolution FINISH: Matt LOOK: Marble Look FAMILY: Tile

FROST RESISTANCE: Yes

**PEI**: 4

STYLE: Contemporary TYPOLOGY: Porcelain TYPE OF PIECE: Field Tile USE: Floor and Wall



#### **PACKING**

|         |              | BOX |      |    | PALLET |      |    |
|---------|--------------|-----|------|----|--------|------|----|
| Size    | Product type | pcs | sqft | lb | boxes  | sqft | lb |
| 12"x24" | Field Tile   | 8   | 16   |    | 32     | 512  |    |

**WARNING** The information contained in this packing list is for guidance only, the contents of the packing may vary. Please consult our sales representatives for an exact list.