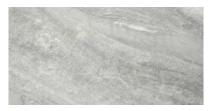

# PRODUCT 12X24 MICA

Tile | 12"x24" | Porcelain





## **GRAPHIC VARIETY**













## **ROOM SCENES**







#### **TECHNICAL DATA**

CODE: AC69-194 NAME: 12X24 Mica SIZE: 12"x24" SERIES: Evolution FINISH: Matt LOOK: Marble Look FAMILY: Tile

FROST RESISTANCE: Yes

**PEI**: 4

STYLE: Contemporary TYPOLOGY: Porcelain TYPE OF PIECE: Field Tile USE: Floor and Wall



#### **PACKING**

|         |              | BOX |      |    | PALLET |      |    |
|---------|--------------|-----|------|----|--------|------|----|
| Size    | Product type | pcs | sqft | lb | boxes  | sqft | lb |
| 12"x24" | Field Tile   | 8   | 16   |    | 32     | 512  |    |

**WARNING** The information contained in this packing list is for guidance only, the contents of the packing may vary. Please consult our sales representatives for an exact list.