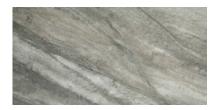

# PRODUCT 12X24 MICA

Tile | 12"x24" | Porcelain





## **GRAPHIC VARIETY**













## **ROOM SCENES**







#### **TECHNICAL DATA**

CODE: AC69-194 NAME: 12X24 Mica SIZE: 12"x24" SERIES: Evolution FINISH: Matt LOOK: Marble Look FAMILY: Tile

FROST RESISTANCE: Yes

**PEI**: 4

STYLE: Contemporary TYPOLOGY: Porcelain TYPE OF PIECE: Field Tile USE: Floor and Wall



#### **PACKING**

|         |              | BOX |      |    | PALLET |      |    |
|---------|--------------|-----|------|----|--------|------|----|
| Size    | Product type | pcs | sqft | lb | boxes  | sqft | lb |
| 12"x24" | Field Tile   | 8   | 16   |    | 32     | 512  |    |

**WARNING** The information contained in this packing list is for guidance only, the contents of the packing may vary. Please consult our sales representatives for an exact list.