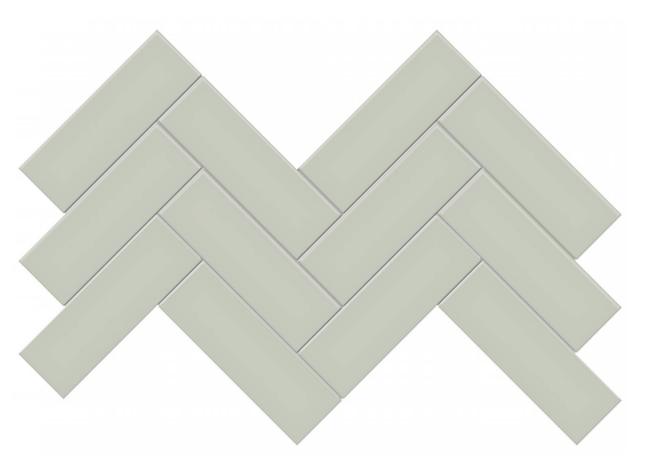

## PRODUCT 2X6 SOFT SAGE MATTE HERRINGBONE MOSAIC

Tile  $\mid$  8.23"x15.83"  $\mid$  Porcelain

## **TECHNICAL DATA**

CODE: QUTR-SO-M13M

NAME: 2x6 Soft Sage Matte Herringbone Mosaic

SIZE: 8.23"x15.83" SERIES: Traditions FINISH: Matt LOOK: Mono-color FAMILY: Tile

FROST RESISTANCE: Yes MOSAIC TYPE: 2"x6" STYLE: Classic