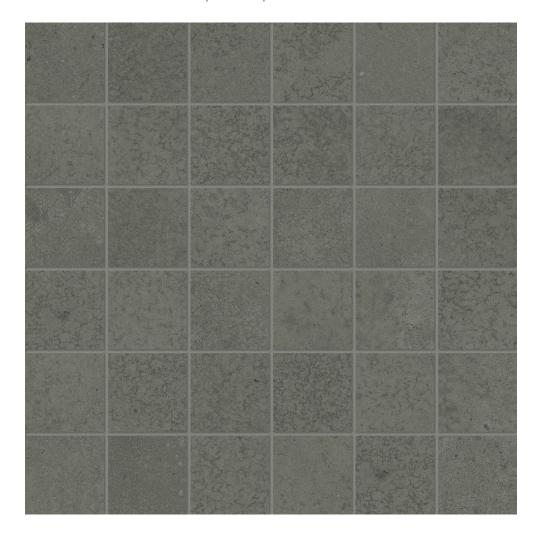

## PRODUCT MADISON 2X2 MOSAIC CARBON MATTE

Tile | 12"x12" | Glazed Porcelain

## **TECHNICAL DATA**

CODE: QUMS-CA-M

NAME: Madison 2X2 Mosaic Carbon Matte

SIZE: 12"x12" SERIES: Madison FINISH: Matte LOOK: Cement Look STATUS: Coming Soon

FAMILY: Tile

FROST RESISTANCE: Yes

PEI: 4

SHADE VARIATION: V3 STYLE: Contemporary