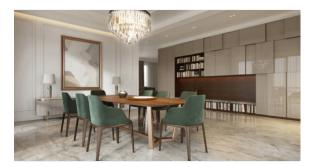

# PRODUCT ROMA ARGENTO HONED 32X32

Tile | 31"x31" | Glazed Porcelain





## **GRAPHIC VARIETY**

















## **ROOM SCENES**









#### **TECHNICAL DATA**

CODE: QULX-RO-5H

NAME: Roma Argento Honed 32X32

SIZE: 31"x31" **SERIES:** Luxury FINISH: Matt LOOK: Marble Look FAMILY: Tile

FROST RESISTANCE: Yes

PEI: 4

**RECTIFIED:** Yes

STYLE: Contemporary

SUITABLE FOR: Indoor, Shower TYPOLOGY: Glazed Porcelain TYPE OF PIECE: Field Tile USE: Floor and Wall



#### **PACKING**

|         |              | BOX |       |    | PALLET |        |    |
|---------|--------------|-----|-------|----|--------|--------|----|
| Size    | Product type | pcs | sqft  | lb | boxes  | sqft   | lb |
| 31"x31" | Field Tile   | 2   | 13.79 |    | 32     | 441.28 |    |

**WARNING** The information contained in this packing list is for guidance only, the contents of the packing may vary. Please consult our sales representatives for an ex