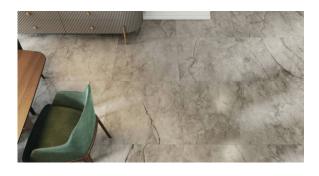

# PRODUCT ROMA ARGENTO HONED 32X32

Tile | 31"x31" | Glazed Porcelain





## **GRAPHIC VARIETY**

















## **ROOM SCENES**









#### **TECHNICAL DATA**

CODE: QULX-RO-5H

NAME: Roma Argento Honed 32X32

SIZE: 31"x31" **SERIES:** Luxury FINISH: Matt LOOK: Marble Look FAMILY: Tile

FROST RESISTANCE: Yes

PEI: 4

**RECTIFIED:** Yes

STYLE: Contemporary

SUITABLE FOR: Indoor, Shower TYPOLOGY: Glazed Porcelain TYPE OF PIECE: Field Tile USE: Floor and Wall



#### **PACKING**

|         |              | BOX |       |    | PALLET |        |    |
|---------|--------------|-----|-------|----|--------|--------|----|
| Size    | Product type | pcs | sqft  | lb | boxes  | sqft   | lb |
| 31"x31" | Field Tile   | 2   | 13.79 |    | 32     | 441.28 |    |

**WARNING** The information contained in this packing list is for guidance only, the contents of the packing may vary. Please consult our sales representatives for an exac