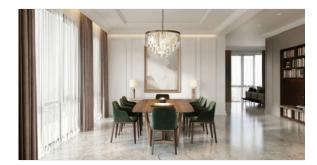

# PRODUCT ROMA ARGENTO HONED 32X32

Tile | 31"x31" | Glazed Porcelain





## **GRAPHIC VARIETY**

















## **ROOM SCENES**









#### **TECHNICAL DATA**

CODE: QULX-RO-5H

NAME: Roma Argento Honed 32X32

SIZE: 31"x31" **SERIES:** Luxury FINISH: Matt LOOK: Marble Look FAMILY: Tile

FROST RESISTANCE: Yes

PEI: 4

**RECTIFIED:** Yes

STYLE: Contemporary

SUITABLE FOR: Indoor, Shower TYPOLOGY: Glazed Porcelain TYPE OF PIECE: Field Tile USE: Floor and Wall



#### **PACKING**

|         |              | BOX |       |    | PALLET |        |    |
|---------|--------------|-----|-------|----|--------|--------|----|
| Size    | Product type | pcs | sqft  | lb | boxes  | sqft   | lb |
| 31"x31" | Field Tile   | 2   | 13.79 |    | 32     | 441.28 |    |

**WARNING** The information contained in this packing list is for guidance only, the contents of the packing may vary. Please consult our sales representatives for an