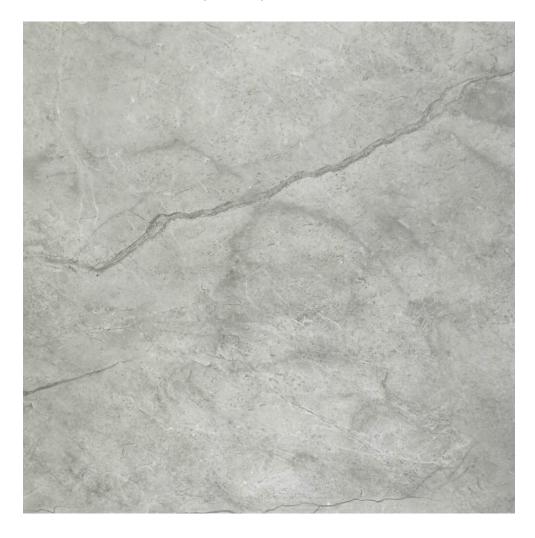

# PRODUCT ROMA ARGENTO HONED 32X32

Tile | 31"x31" | Glazed Porcelain

#### **TECHNICAL DATA**

CODE: QULX-RO-5H

NAME: Roma Argento Honed 32X32

SIZE: 31"x31" **SERIES:** Luxury FINISH: Matt LOOK: Marble Look FAMILY: Tile

FROST RESISTANCE: Yes

PEI: 4

**RECTIFIED:** Yes

STYLE: Contemporary