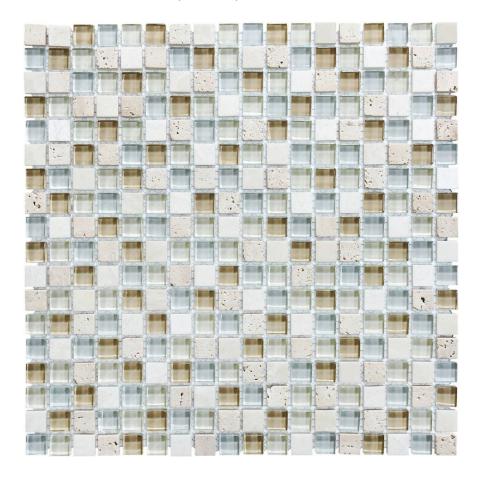

## PRODUCT 5/8X5/8 SPA MOSAIC

Tile | 12"x12" | Mixed Materials

## **TECHNICAL DATA**

CODE: AC35-001

NAME: 5/8X5/8 Spa Mosaic

SIZE: 12"x12" SERIES: Bliss FINISH: Matt

LOOK: Multi-Look Mosaics

FAMILY: Tile

SUITABLE FOR: Backsplash,Indoor TYPOLOGY: Mixed Materials TYPE OF PIECE: Mosaic

USE: Floor and Wall

**NOTES:** Number Of Rows Per Sheet = 18