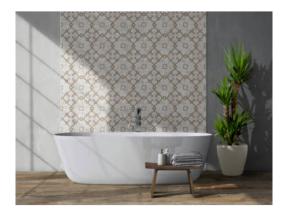

## PRODUCT POSITANO 10X10

Tile | 10"x10" | Porcelain





## **ROOM SCENES**





## **TECHNICAL DATA**

CODE: QUIS-PO-1 NAME: Positano 10x10 SIZE: 10"x10" SERIES: Intarsio FINISH: Polish LOOK: Patterned Tiles FAMILY: Tile FROST RESISTANCE: Yes PEI: 5 STYLE: Vintage SUITABLE FOR: Indoor TYPOLOGY: Porcelain TYPE OF PIECE: Field Tile USE: Floor and Wall



## PACKING

|         |              | BOX |       |    | PALLET |       |    |
|---------|--------------|-----|-------|----|--------|-------|----|
| Size    | Product type | pcs | sqft  | lb | boxes  | sqft  | lb |
| 10"×10" | Field Tile   | 20  | 13.45 |    | 54     | 726.3 |    |

**WARNING** The information contained in this packing list is for guidance only, the contents of the packing may vary. Please consult our sales representatives for an exact list.