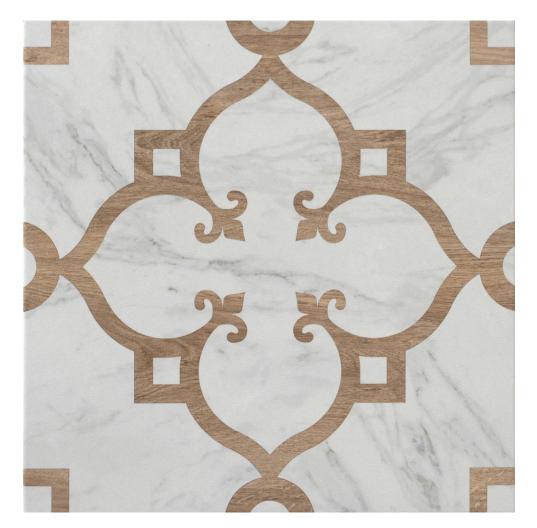

## PRODUCT POSITANO 10X10

Tile | 10"x10" | Porcelain

## **TECHNICAL DATA**

CODE: QUIS-PO-1 NAME: Positano 10x10 SIZE: 10"x10" SERIES: Intarsio FINISH: Polish LOOK: Patterned Tiles FAMILY: Tile FROST RESISTANCE: Yes PEI: 5 STYLE: Vintage SUITABLE FOR: Indoor TYPOLOGY: Porcelain TYPE OF PIECE: Field Tile USE: Floor and Wall