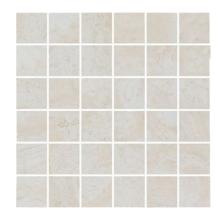

## PRODUCT 2X2 SOUL IVORY MOSAIC

Tile | 12"x12" | Porcelain





## **GRAPHIC VARIETY**









## **TECHNICAL DATA**

CODE: QUTL-SO-M1

NAME: 2X2 Soul Ivory Mosaic

SIZE: 12"x12" SERIES: Timeless FINISH: Matt LOOK: Marble Look FAMILY: Tile

FROST RESISTANCE: Yes MOSAIC TYPE: 2"x2" STYLE: Contemporary SUITABLE FOR: Indoor TYPOLOGY: Porcelain TYPE OF PIECE: Mosaic USE: Floor and Wall



## **PACKING**

|         | BOX          |     |      | PALLET |       |      |    |
|---------|--------------|-----|------|--------|-------|------|----|
| Size    | Product type | pcs | sqft | lb     | boxes | sqft | lb |
| 12"x12" | Mosaic       | 10  |      |        |       |      |    |

**WARNING** The information contained in this packing list is for guidance only, the contents of the packing may vary. Please consult our sales representatives for an exact list.