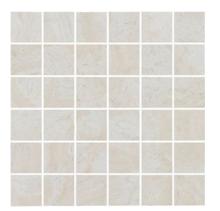

## PRODUCT 2X2 SOUL IVORY MOSAIC

Tile | 12"x12" | Porcelain





## **GRAPHIC VARIETY**









## **TECHNICAL DATA**

CODE: QUTL-SO-M1

NAME: 2X2 Soul Ivory Mosaic

SIZE: 12"x12" SERIES: Timeless FINISH: Matt LOOK: Marble Look FAMILY: Tile

FROST RESISTANCE: Yes MOSAIC TYPE: 2"x2" STYLE: Contemporary SUITABLE FOR: Indoor TYPOLOGY: Porcelain TYPE OF PIECE: Mosaic USE: Floor and Wall



## **PACKING**

|         | BOX          |     |      | PALLET |       |      |    |
|---------|--------------|-----|------|--------|-------|------|----|
| Size    | Product type | pcs | sqft | lb     | boxes | sqft | lb |
| 12"x12" | Mosaic       | 10  |      |        |       |      |    |

**WARNING** The information contained in this packing list is for guidance only, the contents of the packing may vary. Please consult our sales representatives for an exact list.