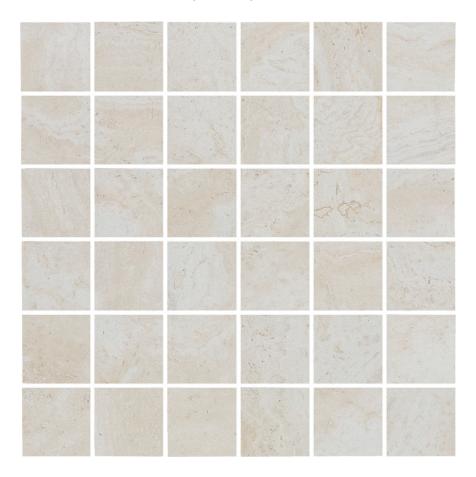

## PRODUCT 2X2 SOUL IVORY MOSAIC

Tile | 12"x12" | Porcelain

## **GRAPHIC VARIETY**