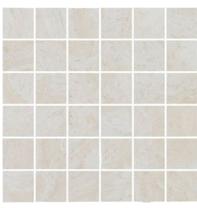

## PRODUCT 2X2 SOUL IVORY MOSAIC

Tile | 12"x12" | Porcelain





## **GRAPHIC VARIETY**









## **TECHNICAL DATA**

CODE: QUTL-SO-M1

NAME: 2X2 Soul Ivory Mosaic

SIZE: 12"x12" SERIES: Timeless FINISH: Matt LOOK: Marble Look FAMILY: Tile

FROST RESISTANCE: Yes MOSAIC TYPE: 2"x2" STYLE: Contemporary SUITABLE FOR: Indoor TYPOLOGY: Porcelain TYPE OF PIECE: Mosaic USE: Floor and Wall



## **PACKING**

|         | BOX          |     |      | PALLET |       |      |    |
|---------|--------------|-----|------|--------|-------|------|----|
| Size    | Product type | pcs | sqft | lb     | boxes | sqft | lb |
| 12"x12" | Mosaic       | 10  |      |        |       |      |    |

**WARNING** The information contained in this packing list is for guidance only, the contents of the packing may vary. Please consult our sales representatives for an exact list.