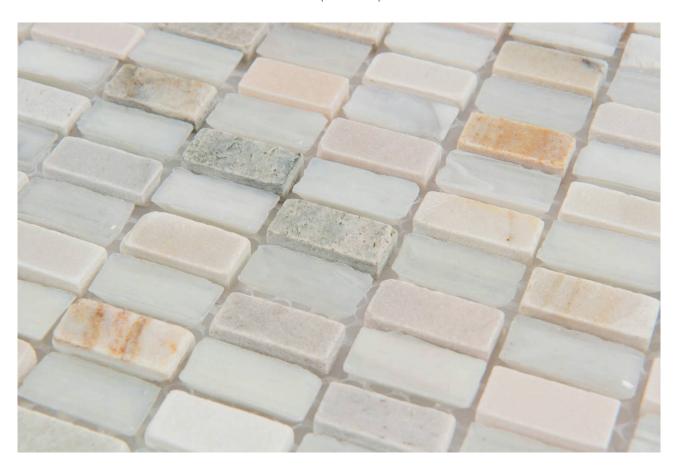

## PRODUCT .6X1 TINAGO MOSAIC

Tile | 12"x12" |

## **GRAPHIC VARIETY**

## **TECHNICAL DATA**

CODE: ML791091525 NAME: .6X1 Tinago Mosaic

SIZE: 12"x12" SERIES: Milstone FINISH: Natural

LOOK: Multi-Look Mosaics

FAMILY: Tile

MOSAIC TYPE: Mesh-Mounted SUITABLE FOR: Backsplash,Indoor