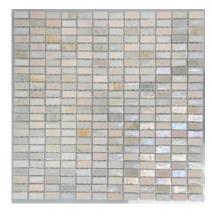

## PRODUCT .6X1 TINAGO MOSAIC

Tile | 12"x12" |

## **TECHNICAL DATA**

CODE: ML791091525 NAME: .6X1 Tinago Mosaic

SIZE: 12"x12" SERIES: Milstone FINISH: Natural

LOOK: Multi-Look Mosaics

FAMILY: Tile

MOSAIC TYPE: Mesh-Mounted SUITABLE FOR: Backsplash,Indoor