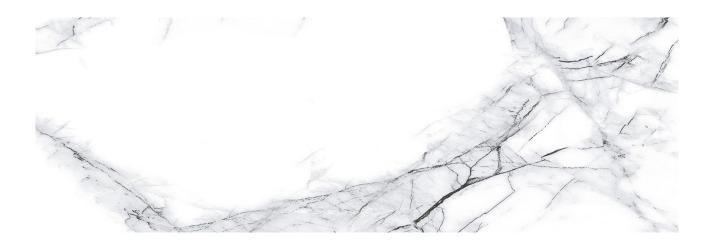

## PRODUCT TREASURE ICE WHITE MARBLE 4X12 POLISHED

Tile | 4"x12" | Porcelain





## **GRAPHIC VARIETY**





## **TECHNICAL DATA**

CODE: QUTS-IC-4 NAME: Treasure Ice White Marble 4x12 Polished SIZE: 4"x12" SERIES: Treasure FINISH: Polish LOOK: Marble Look FAMILY: Tile FROST RESISTANCE: Yes PEI: 4 SHADE VARIATION: V3 STYLE: Contemporary SUITABLE FOR: Indoor,Shower,Backsplash TYPOLOGY: Porcelain TYPE OF PIECE: Field Tile USE: Floor and Wall



## PACKING

|        |              | BOX |      |    | PALLET |      |    |
|--------|--------------|-----|------|----|--------|------|----|
| Size   | Product type | pcs | sqft | lb | boxes  | sqft | lb |
| 4"x12" |              |     |      |    |        |      |    |

**WARNING** The information contained in this packing list is for guidance only, the contents of the packing may vary. Please consult our sales representativ