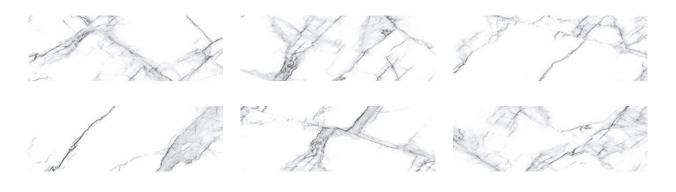

## PRODUCT TREASURE ICE WHITE MARBLE 4X12 POLISHED

Tile | 4"x12" | Porcelain





## **GRAPHIC VARIETY**





## **TECHNICAL DATA**

CODE: QUTS-IC-4 NAME: Treasure Ice White Marble 4x12 Polished SIZE: 4"x12" SERIES: Treasure FINISH: Polish LOOK: Marble Look FAMILY: Tile FROST RESISTANCE: Yes PEI: 4 SHADE VARIATION: V3 STYLE: Contemporary SUITABLE FOR: Indoor,Shower,Backsplash TYPOLOGY: Porcelain TYPE OF PIECE: Field Tile USE: Floor and Wall



## PACKING

|        |              | BOX |      |    | PALLET |      |    |
|--------|--------------|-----|------|----|--------|------|----|
| Size   | Product type | pcs | sqft | lb | boxes  | sqft | lb |
| 4"x12" |              |     |      |    |        |      |    |

**WARNING** The information contained in this packing list is for guidance only, the contents of the packing may vary. Please consult our sales representatives for an exact list.