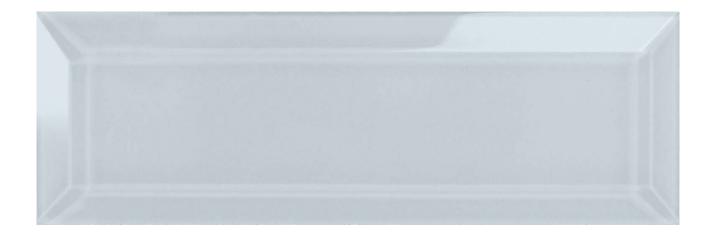

## PRODUCT SKYLIGHT BEVELED 3X9

Tile | 3"x9" | Glass

## **TECHNICAL DATA**

CODE: AC38-025

NAME: Skylight Beveled 3X9

SIZE: 3"x9"

SERIES: Bliss Element

FINISH: Gloss LOOK: Glass FAMILY: Tile STYLE: Classic

SUITABLE FOR: Backsplash

TYPOLOGY: Glass

TYPE OF PIECE: Field Tile

USE: Wall only