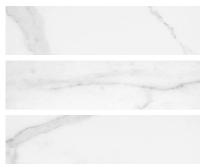

## PRODUCT STATUARIO VENEZIA POLISHED 3X12 BULLNOSE

Tile | 3"x12" | Glazed Porcelain





## **GRAPHIC VARIETY**









## **TECHNICAL DATA**

CODE: QULX-ST-SBP

NAME: Statuario Venezia Polished 3X12 Bullnose

SIZE: 3"x12"
SERIES: Luxury
FINISH: Polish
LOOK: Marble Look
FAMILY: Tile
RECTIFIED: Yes
STYLE: Contemporary

SUITABLE FOR: Indoor,Shower TYPOLOGY: Glazed Porcelain TYPE OF PIECE: Bullnose USE: Floor and Wall





## **PACKING**

|        |              | BOX |      |    | PALLET |      |    |
|--------|--------------|-----|------|----|--------|------|----|
| Size   | Product type | pcs | sqft | lb | boxes  | sqft | lb |
| 3"x12" | Bullnose     | 20  |      |    |        |      |    |

**WARNING** The information contained in this packing list is for guidance only, the contents of the packing may vary. Please consult our sales representatives for an exact list.