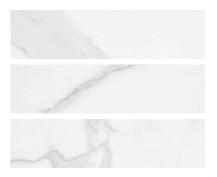

## PRODUCT STATUARIO VENEZIA POLISHED 3X12 BULLNOSE

Tile | 3"x12" | Glazed Porcelain





## **GRAPHIC VARIETY**









## **TECHNICAL DATA**

CODE: QULX-ST-SBP

NAME: Statuario Venezia Polished 3X12 Bullnose

SIZE: 3"x12"
SERIES: Luxury
FINISH: Polish
LOOK: Marble Look
FAMILY: Tile
RECTIFIED: Yes
STYLE: Contemporary

SUITABLE FOR: Indoor,Shower TYPOLOGY: Glazed Porcelain TYPE OF PIECE: Bullnose USE: Floor and Wall





## **PACKING**

|        |              | BOX |      |    | PALLET |      |    |
|--------|--------------|-----|------|----|--------|------|----|
| Size   | Product type | pcs | sqft | lb | boxes  | sqft | lb |
| 3"x12" | Bullnose     | 20  |      |    |        |      |    |

**WARNING** The information contained in this packing list is for guidance only, the contents of the packing may vary. Please consult our sales representatives for an exact list.