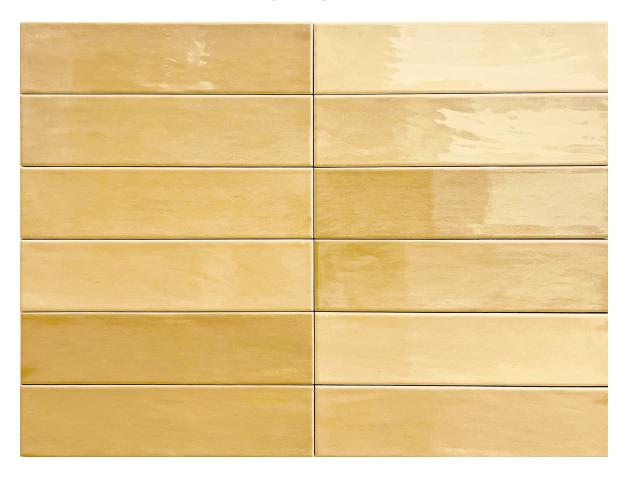

# PRODUCT MOROCCO OCHRE 3X11

Tile | 3"x11" | Porcelain





## **GRAPHIC VARIETY**





## **ROOM SCENES**





#### **TECHNICAL DATA**

CODE: QUMO-OC-1

NAME: Morocco Ochre 3x11

SIZE: 3"x11" SERIES: Morocco FINISH: Gloss LOOK: Mono-color FAMILY: Tile

FROST RESISTANCE: Yes

**PEI**: 4

STYLE: Contemporary

SUITABLE FOR: Indoor, Outdoor, Pool, Backsplash, Shower

TYPOLOGY: Porcelain TYPE OF PIECE: Field Tile USE: Floor and Wall



#### **PACKING**

|        |              | BOX |      |    | PALLET |      |    |
|--------|--------------|-----|------|----|--------|------|----|
| Size   | Product type | pcs | sqft | lb | boxes  | sqft | lb |
| 3"x11" |              |     |      |    |        |      |    |

**WARNING** The information contained in this packing list is for guidance only, the contents of the packing may vary. Please consult our sal