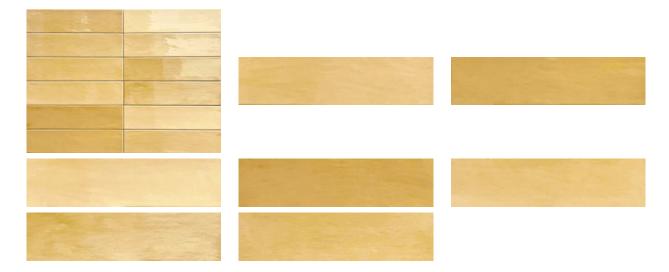

# PRODUCT MOROCCO OCHRE 3X11

Tile | 3"x11" | Porcelain





## **GRAPHIC VARIETY**





## **ROOM SCENES**





#### **TECHNICAL DATA**

CODE: QUMO-OC-1

NAME: Morocco Ochre 3x11

SIZE: 3"x11" SERIES: Morocco FINISH: Gloss LOOK: Mono-color FAMILY: Tile

FROST RESISTANCE: Yes

**PEI**: 4

STYLE: Contemporary

SUITABLE FOR: Indoor, Outdoor, Pool, Backsplash, Shower

TYPOLOGY: Porcelain TYPE OF PIECE: Field Tile USE: Floor and Wall



#### **PACKING**

|        |              | BOX |      |    | PALLET |      |    |
|--------|--------------|-----|------|----|--------|------|----|
| Size   | Product type | pcs | sqft | lb | boxes  | sqft | lb |
| 3"x11" |              |     |      |    |        |      |    |

**WARNING** The information contained in this packing list is for guidance only, the contents of the packing may vary. Please consult our sales representatives for an ex