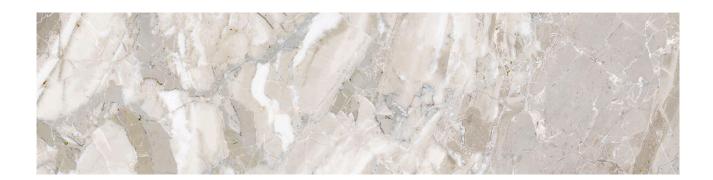

## PRODUCT DYNASTY WHITE 3X12 BULLNOSE

Tile | 3"x12" | Porcelain

## **TECHNICAL DATA**

CODE: QUDY-WH-SB

NAME: Dynasty White 3X12 Bullnose

SIZE: 3"x12" SERIES: Dynasty FINISH: Matte LOOK: Marble Look

BREAKING STRENGHT: min. 35 N/mm<sup>2</sup> CHEMICAL RESISTANCE: Not Affected

FAMILY: Tile

FROST RESISTANCE: Yes

PEI: 5

SHADE VARIATION: V4

STAIN RESISTANCE: Not Affected

STYLE: Traditional

SUITABLE FOR: Indoor| Outdoor| Pool| Backsplash| Shower

TYPOLOGY: Porcelain THICKNESS: 8.5 Mm TYPE OF PIECE: Bullnose USE: Floor and Wall