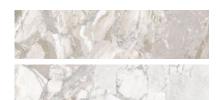

## PRODUCT DYNASTY WHITE 3X12 BULLNOSE

Tile | 3"x12" | Porcelain





## **GRAPHIC VARIETY**









## **TECHNICAL DATA**

CODE: QUDY-WH-SB

NAME: Dynasty White 3X12 Bullnose

SIZE: 3"x12" SERIES: Dynasty FINISH: Matte LOOK: Marble Look

BREAKING STRENGHT: min. 35 N/mm<sup>2</sup> CHEMICAL RESISTANCE: Not Affected

FAMILY: Tile

FROST RESISTANCE: Yes

PEI: 5

SHADE VARIATION: V4

STAIN RESISTANCE: Not Affected

STYLE: Traditional

SUITABLE FOR: Indoor| Outdoor| Pool| Backsplash| Shower

TYPOLOGY: Porcelain THICKNESS: 8.5 Mm TYPE OF PIECE: Bullnose USE: Floor and Wall

WATER ABSORPTION: <=0.5%



## **PACKING**

|        |              | BOX |      |    | PALLET |      |    |
|--------|--------------|-----|------|----|--------|------|----|
| Size   | Product type | pcs | sqft | lb | boxes  | sqft | lb |
| 3"x12" |              |     |      | ·  |        |      |    |

**WARNING**