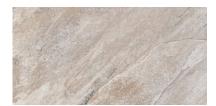

## **GRAPHIC VARIETY**

#### **TECHNICAL DATA**

CODE: QUNS-CH-1

NAME: Chitwan Gris 12X24

SIZE: 12"x24" SERIES: Nepal Slate FINISH: Matt

LOOK: Slate Stone Look

FAMILY: Tile

FROST RESISTANCE: Yes

**PEI**: 4