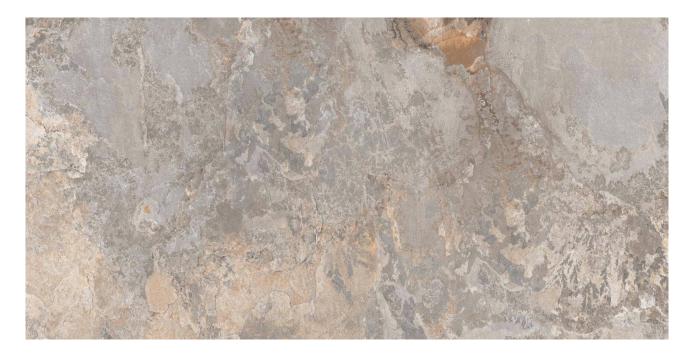

# PRODUCT CHITWAN GRIS 12X24

Tile | 12"x24" | Porcelain

## **GRAPHIC VARIETY**