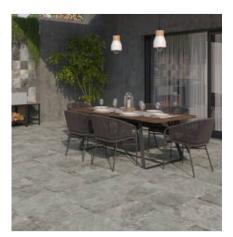

# PRODUCT CHITWAN GRIS 12X24

Tile | 12"x24" | Porcelain





## **GRAPHIC VARIETY**













## **ROOM SCENES**





#### **TECHNICAL DATA**

CODE: QUNS-CH-1

NAME: Chitwan Gris 12X24

SIZE: 12"x24" SERIES: Nepal Slate FINISH: Matt

LOOK: Slate Stone Look

FAMILY: Tile

FROST RESISTANCE: Yes

**PEI**: 4

STYLE: Contemporary

SUITABLE FOR: Indoor, Shower

TYPOLOGY: Porcelain
TYPE OF PIECE: Field Tile
USE: Floor and Wall



#### **PACKING**

|         | BOX          |     |      | PALLET |       |      |    |
|---------|--------------|-----|------|--------|-------|------|----|
| Size    | Product type | pcs | sqft | lb     | boxes | sqft | lb |
| 12"x24" | Field Tile   | 8   | 15.5 |        | 40    | 620  |    |

**WARNING** The information contained in this packing list is for guidance only, the contents of the packing may vary. Please consult our sales representatives for an exact list.