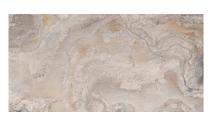

## **GRAPHIC VARIETY**

#### **TECHNICAL DATA**

CODE: QUNS-CH-1

NAME: Chitwan Gris 12X24

SIZE: 12"x24" SERIES: Nepal Slate FINISH: Matt

LOOK: Slate Stone Look

FAMILY: Tile

FROST RESISTANCE: Yes

**PEI**: 4