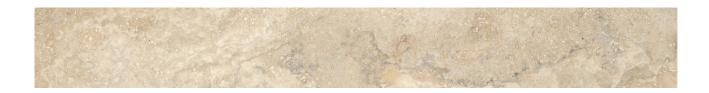

## PRODUCT PORTOFINO 3X24 BULLNOSE BEIGE

Tile | 3"x24" | Porcelain

## **GRAPHIC VARIETY**

## **TECHNICAL DATA**

CODE: QUPT-BE-SB

NAME: Portofino 3x24 Bullnose Beige

SIZE: 3"x24" SERIES: Portofino FINISH: Natural LOOK: Stone Look FAMILY: Tile

FROST RESISTANCE: Yes

PEI: 4

**RECTIFIED:** Yes

SUITABLE FOR: Indoor, Shower