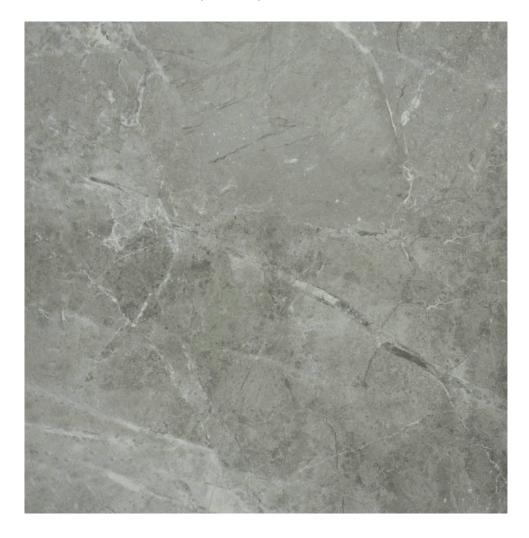

## PRODUCT 13X13 CARBON

Tile | 13"x13" | Glazed Porcelain

## **TECHNICAL DATA**

CODE: AC65-013 NAME: 13X13 Carbon

SIZE: 13"x13" SERIES: Regency FINISH: Matt LOOK: Marble Look FAMILY: Tile

FROST RESISTANCE: Yes

**PEI**: 4

STYLE: Classic

SUITABLE FOR: Indoor|Shower TYPOLOGY: Glazed Porcelain TYPE OF PIECE: Field Tile USE: Floor and Wall