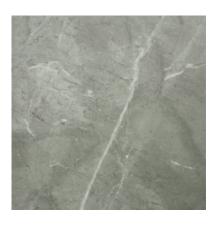

## PRODUCT 13X13 CARBON

Tile | 13"x13" | Glazed Porcelain

## **TECHNICAL DATA**

CODE: AC65-013 NAME: 13X13 Carbon

SIZE: 13"x13" SERIES: Regency FINISH: Matt LOOK: Marble Look FAMILY: Tile

FROST RESISTANCE: Yes

**PEI**: 4

STYLE: Classic

SUITABLE FOR: Indoor|Shower TYPOLOGY: Glazed Porcelain TYPE OF PIECE: Field Tile USE: Floor and Wall