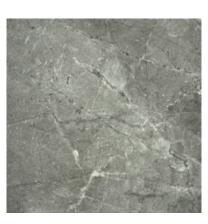

## **GRAPHIC VARIETY**

## **TECHNICAL DATA**

CODE: AC65-013 NAME: 13X13 Carbon

SIZE: 13"x13" SERIES: Regency FINISH: Matt LOOK: Marble Look FAMILY: Tile

FROST RESISTANCE: Yes

**PEI**: 4

STYLE: Classic

SUITABLE FOR: Indoor|Shower TYPOLOGY: Glazed Porcelain TYPE OF PIECE: Field Tile USE: Floor and Wall