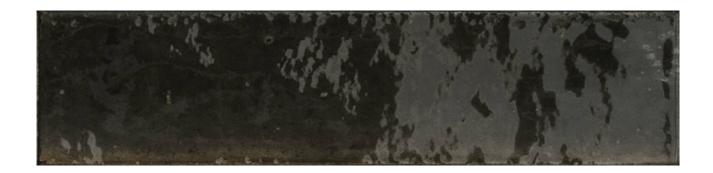

## PRODUCT DOWNTOWN NERO 2X9 BULLNOSE

Tile | 2"x9" | Porcelain

## **GRAPHIC VARIETY**