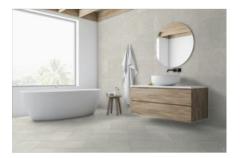

## PRODUCT DENVER 20X20F DESERT MATTE

Tile | | Pressed Glazed Porcelain





## **GRAPHIC VARIETY**









## **ROOM SCENES**





## **TECHNICAL DATA**

CODE: QUDE-DE-3 NAME: Denver 20X20F Desert Matte SERIES: Denver FINISH: Matte LOOK: Stone Look BREAKING STRENGHT: >350 - >1600 CHEMICAL RESISTANCE: CLASS A DCOF: MATTE ≥0.65 STATUS: Coming Soon FAMILY: Tile FROST RESISTANCE: Yes **PEI:** 4 R VALUE: MATTE R10 SHADE VARIATION: V3 STAIN RESISTANCE: CLASS A & 5 STYLE: Contemporary SUITABLE FOR: Indoor, Outdoor, Pool, Backsplash, Shower **TYPOLOGY:** Pressed Glazed Porcelain THICKNESS: 8.5 mm TYPE OF PIECE: Field Tile USE: Floor and Wall WATER ABSORPTION: <=0.5%