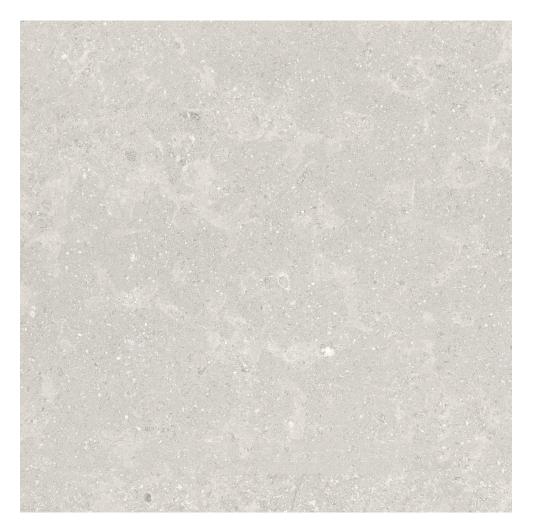

## PRODUCT DENVER 20X20F DESERT MATTE

Tile | | Pressed Glazed Porcelain





## **GRAPHIC VARIETY**









## **ROOM SCENES**





## **TECHNICAL DATA**

CODE: QUDE-DE-3 NAME: Denver 20X20F Desert Matte SERIES: Denver FINISH: Matte LOOK: Stone Look BREAKING STRENGHT: >350 - >1600 CHEMICAL RESISTANCE: CLASS A DCOF: MATTE ≥0.65 STATUS: Coming Soon FAMILY: Tile FROST RESISTANCE: Yes **PEI:** 4 R VALUE: MATTE R10 SHADE VARIATION: V3 STAIN RESISTANCE: CLASS A & 5 STYLE: Contemporary SUITABLE FOR: Indoor, Outdoor, Pool, Backsplash, Shower **TYPOLOGY:** Pressed Glazed Porcelain THICKNESS: 8.5 mm TYPE OF PIECE: Field Tile USE: Floor and Wall WATER ABSORPTION: <=0.5%