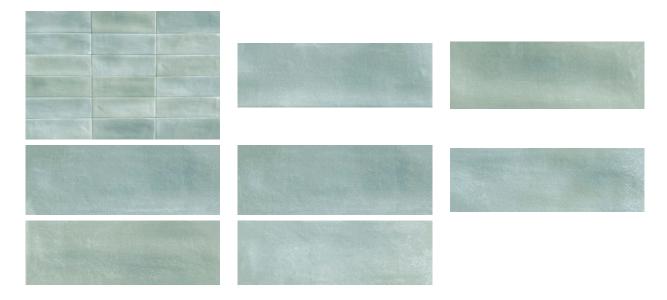

## PRODUCT ARUBA TEA MATT 2X6

Tile | 2"x6" | Porcelain





## **GRAPHIC VARIETY**





## **TECHNICAL DATA**

CODE: QUAU-TE-1M NAME: Aruba Tea Matt 2x6

SIZE: 2"x6" SERIES: Aruba FINISH: Matt LOOK: Subway Tile FAMILY: Tile

FROST RESISTANCE: Yes

PEI: 4

STYLE: Contemporary

SUITABLE FOR: Indoor, Outdoor, Pool, Backsplash, Shower

TYPOLOGY: Porcelain TYPE OF PIECE: Field Tile USE: Floor and Wall



## **PACKING**

|   |       |              | BOX |      |    | PALLET |      |    |
|---|-------|--------------|-----|------|----|--------|------|----|
|   | Size  | Product type | pcs | sqft | lb | boxes  | sqft | lb |
| Ī | 2"x6" |              |     |      |    |        |      |    |

**WARNING** The information contained in this packing list is for guidance only, the contents of the packing may vary. Please consult our sales representatives for an exact list.