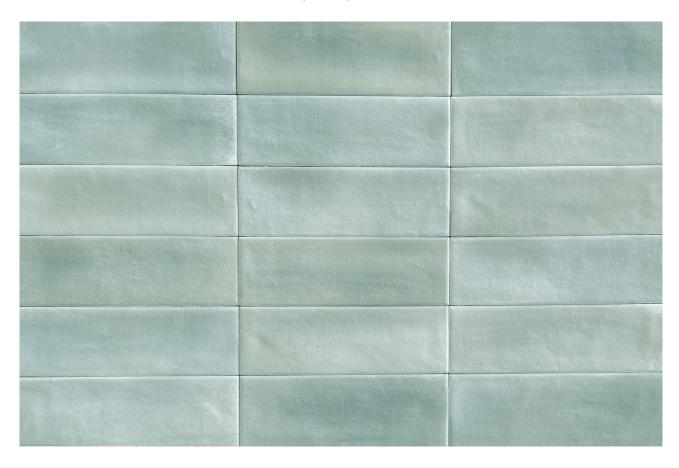

## PRODUCT ARUBA TEA MATT 2X6

Tile | 2"x6" | Porcelain

## **TECHNICAL DATA**

CODE: QUAU-TE-1M NAME: Aruba Tea Matt 2x6

SIZE: 2"x6" SERIES: Aruba FINISH: Matt LOOK: Subway Tile FAMILY: Tile

FROST RESISTANCE: Yes

PEI: 4

STYLE: Contemporary

SUITABLE FOR: Indoor, Outdoor, Pool, Backsplash, Shower