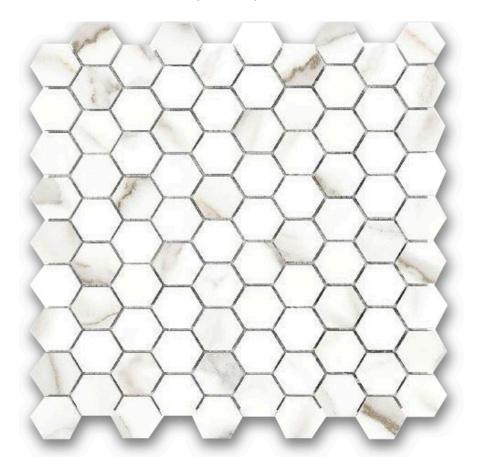

## PRODUCT POLISHED 1\" ADORATION HEX MOSAIC

Tile | 12"x12" | Porcelain

## **TECHNICAL DATA**

CODE: QUAD-AD-M2PN

NAME: Polished 1" Adoration Hex Mosaic

SIZE: 12"x12" SERIES: Ardor FINISH: Polish LOOK: Marble Look FAMILY: Tile

FROST RESISTANCE: Yes MOSAIC TYPE: 1" RECTIFIED: Yes